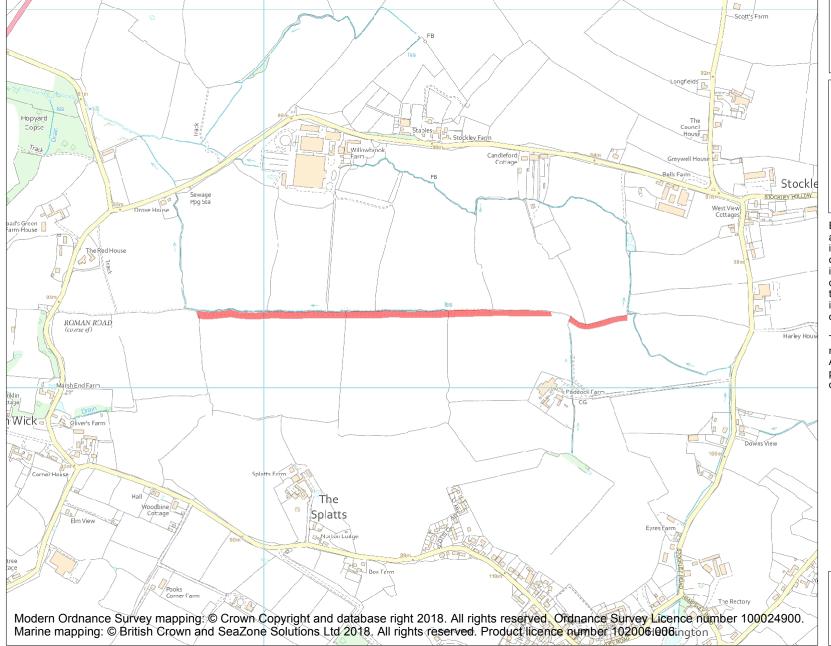

This is an A4 sized map and should be printed full size at A4 with no page scaling set.

Name: Wansdyke: 460yds (420m) SE of Broads Green to 266yds (240m) NE of Paddock Farm

**Heritage Category:** 

Scheduling

List Entry No:

1003785

County:

District: Wiltshire

Parish: Heddington

Each official record of a scheduled monument contains a map. New entries on the schedule from 1988 onwards include a digitally created map which forms part of the official record. For entries created in the years up to and including 1987 a hand-drawn map forms part of the official record. The map here has been translated from the official map and that process may have introduced inaccuracies. Copies of maps that form part of the official record can be obtained from Historic England.

**List Entry NGR:** ST 99292 67194

**Map Scale:** 1:10000

Print Date: 24 April 2024

HistoricEngland.org.uk