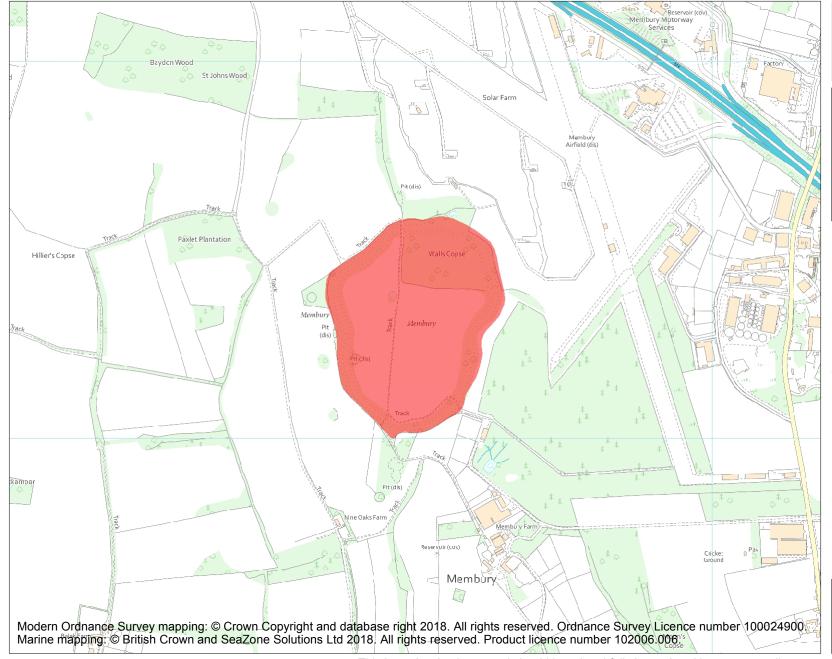

This is an A4 sized map and should be printed full size at A4 with no page scaling set.

Name: Membury Camp

See also WII TSHIRE 286

**Heritage Category:** 

Scheduling

**List Entry No:** 

1003818

County:

District: Wiltshire, West Berkshire

Parish: Ramsbury, Lambourn

Each official record of a scheduled monument contains a map. New entries on the schedule from 1988 onwards include a digitally created map which forms part of the official record. For entries created in the years up to and including 1987 a hand-drawn map forms part of the official record. The map here has been translated from the official map and that process may have introduced inaccuracies. Copies of maps that form part of the official record can be obtained from Historic England.

This map was delivered electronically and when printed may not be to scale and may be subject to distortions. All maps and grid references are for identification purposes only and must be read in conjunction with other information in the record.

**List Entry NGR:** SU 30215 75301

**Map Scale:** 1:10000

Print Date: 29 April 2024