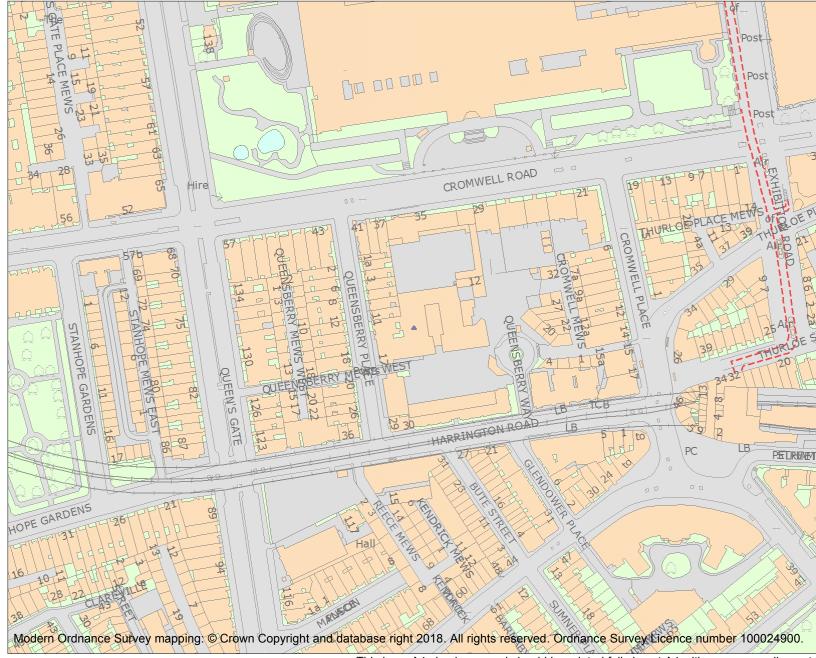

This is an A4 sized map and should be printed full size at A4 with no page scaling set.

| Heritage Category: |                          |         |  |
|--------------------|--------------------------|---------|--|
|                    |                          | Listing |  |
| List Entry No : 12 |                          | 1226079 |  |
| Grade:             |                          | II      |  |
| County:            | Greater London Authority |         |  |
| District:          | Kensington and Chelsea   |         |  |
| Parish:            | Non Civil Parish         |         |  |
|                    |                          |         |  |
|                    |                          |         |  |

For all entries pre-dating 4 April 2011 maps and national grid references do not form part of the official record of a listed building. In such cases the map here and the national grid reference are generated from the list entry in the official record and added later to aid identification of the principal listed building or buildings.

0

6

For all list entries made on or after 4 April 2011 the map here and the national grid reference do form part of the official record. In such cases the map and the national grid reference are to aid identification of the principal listed building or buildings only and must be read in conjunction with other information in the record.

This map was delivered electronically and when printed may not be to scale and may be subject to distortions.

| List Entry NGR: | TQ 26651 78879 |
|-----------------|----------------|
| Map Scale:      | 1:2500         |
| Print Date:     | 6 May 2024     |

HistoricEngland.org.uk

Name: THE FRENCH INSTITUTE