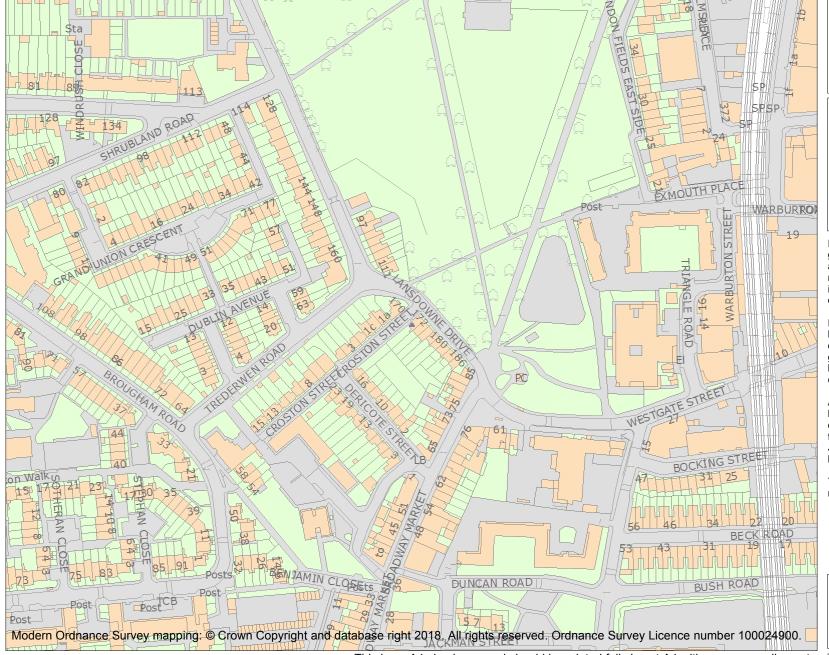

This is an A4 sized map and should be printed full size at A4 with no page scaling set.

Name: 172-176, LANSDOWNE DRIVE E8

Heritage Category:

Listing

List Entry No: 1226880

Grade:

County: Greater London Authority

For all list entries made on or after 4 April 2011 the map here and the national grid reference do form part of the official record. In such cases the map and the national grid reference are to aid identification of the principal listed building or buildings only and must be read in conjunction with other information in the record.

This map was delivered electronically and when printed may not be to scale and may be subject to distortions.

**List Entry NGR:** TQ 34537 83918

**Map Scale:** 1:2500

Print Date: 25 April 2024

HistoricEngland.org.uk