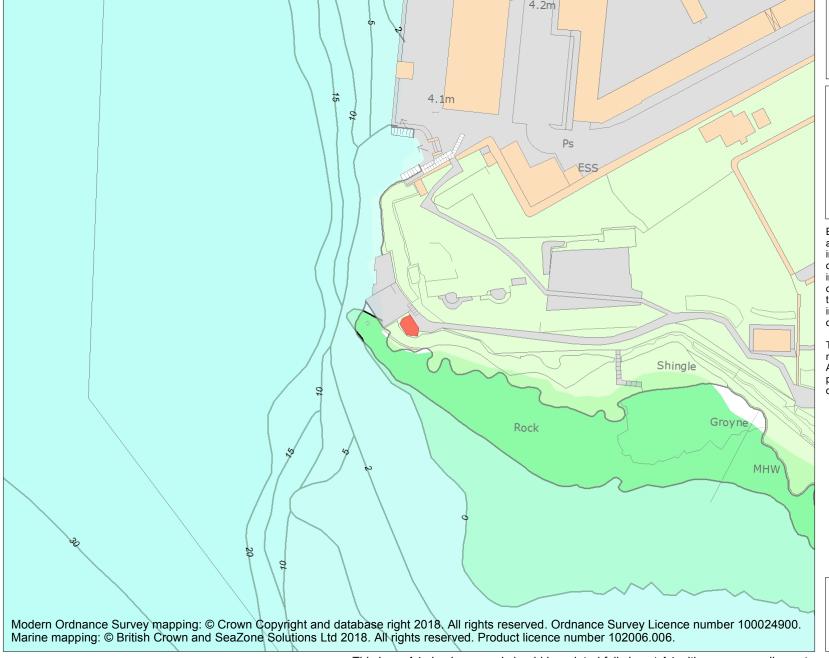

This is an A4 sized map and should be printed full size at A4 with no page scaling set.

Name: Western Kings artillery tower

Heritage Category:

Scheduling

**List Entry No:** 

1003849

County:

District: City of Plymouth

**List Entry NGR:** SX 45946 53346

**Map Scale:** 1:1250

Print Date: 29 April 2024