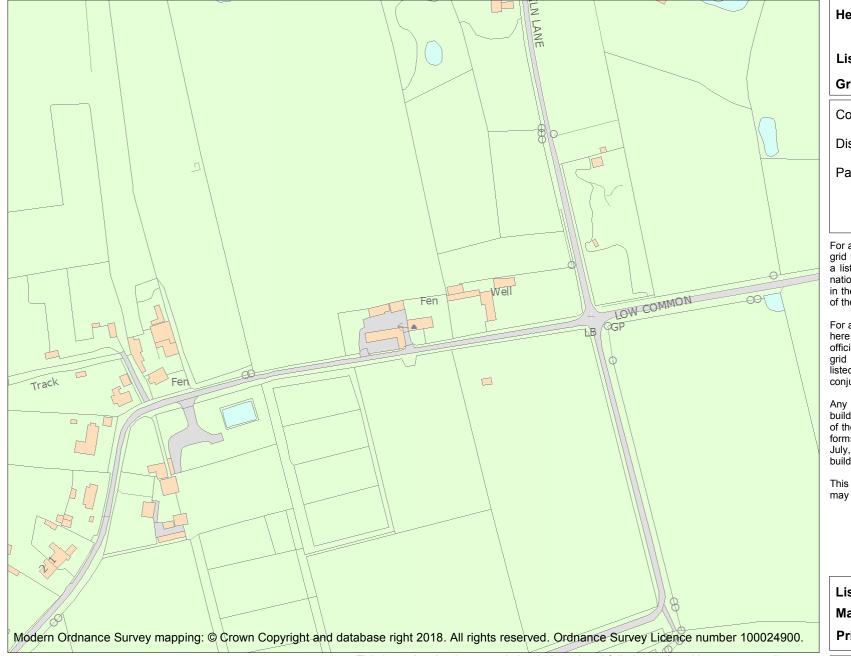

For all entries pre-dating 4 April 2011 maps and national grid references do not form part of the official record of a listed building. In such cases the map here and the national grid reference are generated from the list entry in the official record and added later to aid identification of the principal listed building or buildings.

For all list entries made on or after 4 April 2011 the map here and the national grid reference do form part of the official record. In such cases the map and the national grid reference are to aid identification of the principal listed building or buildings only and must be read in conjunction with other information in the record.

Any object or structure fixed to the principal building or buildings and any object or structure within the curtilage of the building, which, although not fixed to the building, forms part of the land and has done so since before 1st July, 1948 is by law to be treated as part of the listed building.

This map was delivered electronically and when printed may not be to scale and may be subject to distortions.

| List Entry NGR: | TM 05206 80542 |
|-----------------|----------------|
| Map Scale:      | 1:2500         |
| Print Date:     | 20 May 2024    |

This is an A4 sized map and should be printed full size at A4 with no page scaling set.

HistoricEngland.org.uk

Name: FEN FARMHOUSE