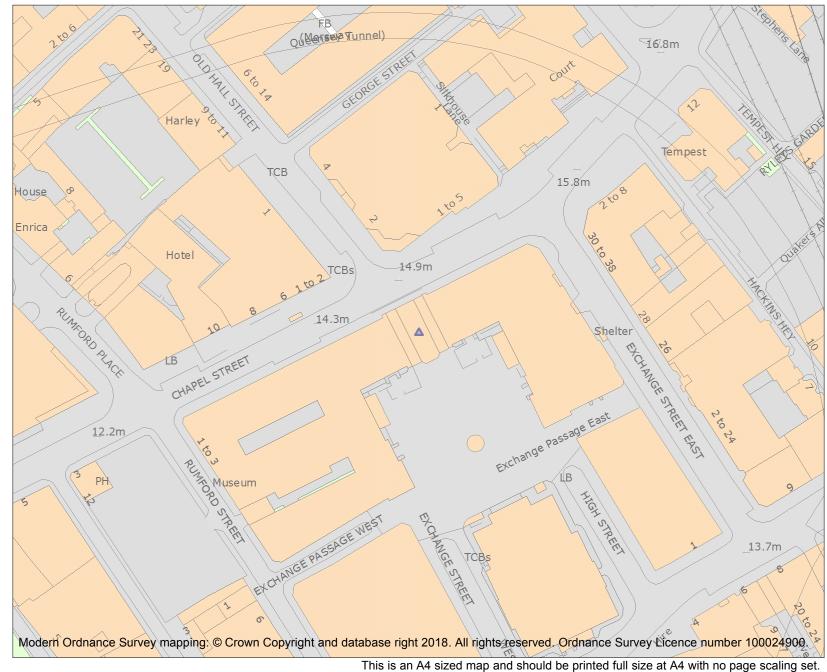

For all entries pre-dating 4 April 2011 maps and national grid references do not form part of the official record of a listed building. In such cases the map here and the national grid reference are generated from the list entry in the official record and added later to aid identification of the principal listed building or buildings.

For all list entries made on or after 4 April 2011 the map here and the national grid reference do form part of the official record. In such cases the map and the national grid reference are to aid identification of the principal listed building or buildings only and must be read in conjunction with other information in the record.

This map was delivered electronically and when printed may not be to scale and may be subject to distortions.

| List Entry NGR: | SJ3413390577  |
|-----------------|---------------|
| Map Scale:      | 1:1250        |
| Print Date:     | 28 April 2024 |

HistoricEngland.org.uk

Name: EXCHANGE BUILDINGS