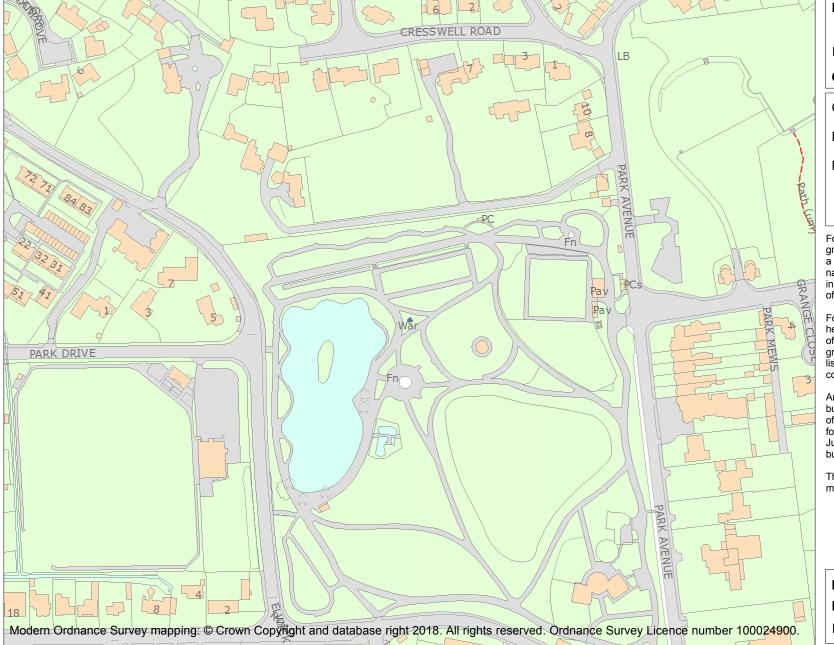

This is an A4 sized map and should be printed full size at A4 with no page scaling set.

Name: South African War Memorial in Ward Jackson Park

Heritage Category:

Listing 1250447

List Entry No :

Grade:

County:

District: Hartlepool

Parish: Non Civil Parish

For all entries pre-dating 4 April 2011 maps and national grid references do not form part of the official record of a listed building. In such cases the map here and the national grid reference are generated from the list entry in the official record and added later to aid identification of the principal listed building or buildings.

For all list entries made on or after 4 April 2011 the map here and the national grid reference do form part of the official record. In such cases the map and the national grid reference are to aid identification of the principal listed building or buildings only and must be read in conjunction with other information in the record.

This map was delivered electronically and when printed may not be to scale and may be subject to distortions.

**List Entry NGR:** NZ 48995 32543

**Map Scale:** 1:2500

Print Date: 28 April 2024

HistoricEngland.org.uk