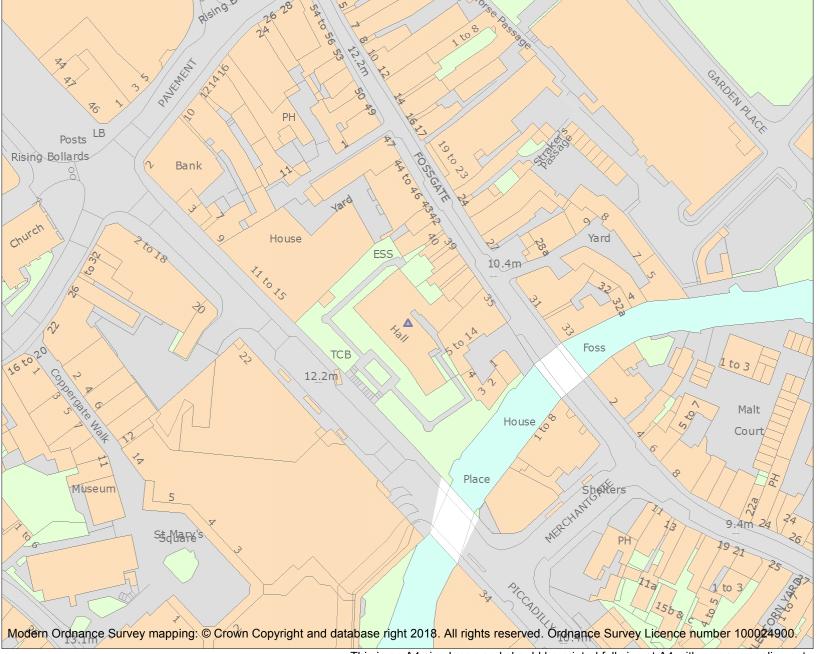

This is an A4 sized map and should be printed full size at A4 with no page scaling set.

Name: MERCHANT ADVENTURERS HALL

Heritage Category:

Listing

List Entry No: 1257828

Grade:

County:

District: York

This map was delivered electronically and when printed may not be to scale and may be subject to distortions.

**List Entry NGR:** SE 60547 51705

**Map Scale:** 1:1250

Print Date: 28 April 2024

HistoricEngland.org.uk