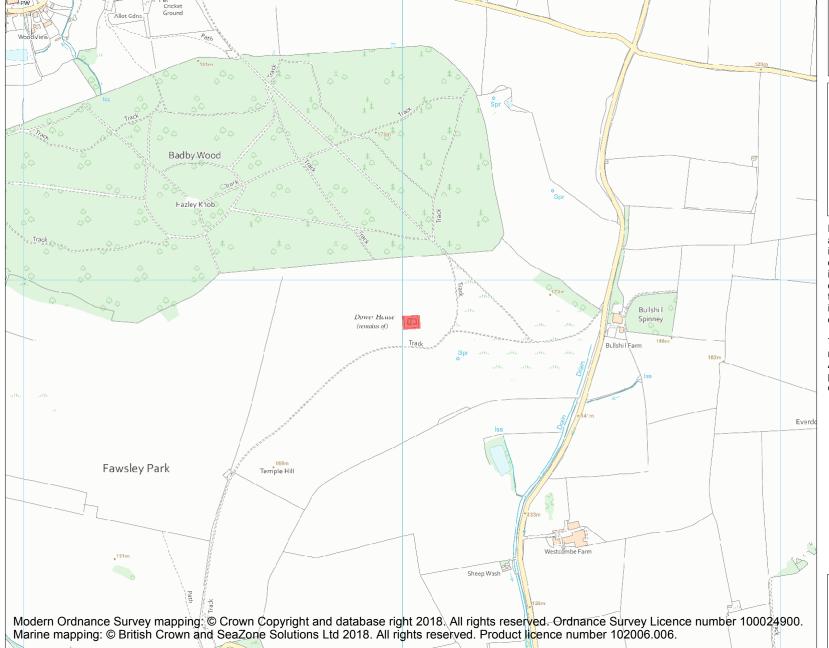

This is an A4 sized map and should be printed full size at A4 with no page scaling set.

Name: Dower House, Fawsley Park

Heritage Category:

Scheduling

List Entry No :

1003890

County:

District: West Northamptonshire

Parish: Fawsley

Each official record of a scheduled monument contains a map. New entries on the schedule from 1988 onwards include a digitally created map which forms part of the official record. For entries created in the years up to and including 1987 a hand-drawn map forms part of the official record. The map here has been translated from the official map and that process may have introduced inaccuracies. Copies of maps that form part of the official record can be obtained from Historic England.

This map was delivered electronically and when printed may not be to scale and may be subject to distortions. All maps and grid references are for identification purposes only and must be read in conjunction with other information in the record.

**List Entry NGR:** SP 57023 57888

**Map Scale:** 1:10000

Print Date: 13 May 2024