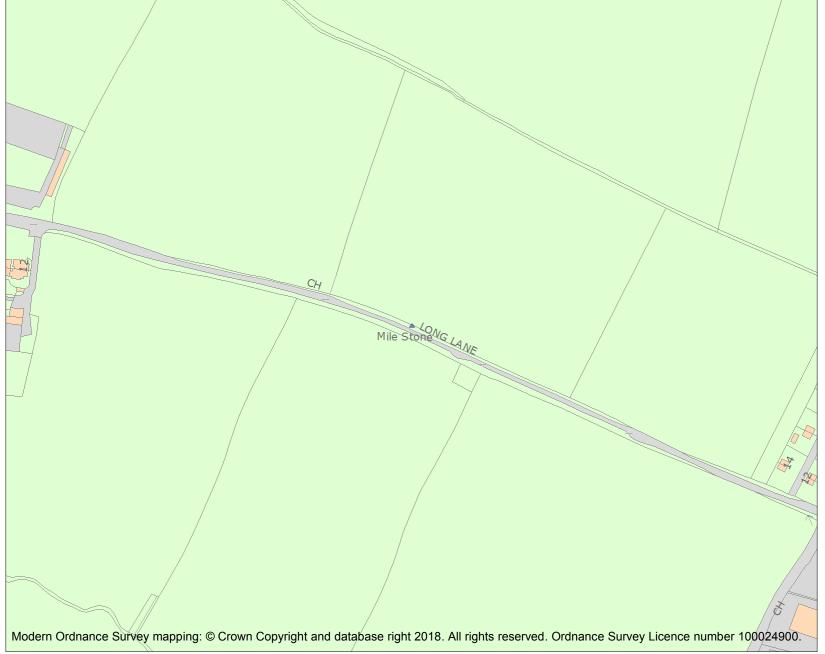

This is an A4 sized map and should be printed full size at A4 with no page scaling set.

Name: MILESTONE AT NGR SO 425 837

Heritage Category:

Listing

**List Entry No**: 1269826

Grade:

County:

District: Shropshire

This map was delivered electronically and when printed may not be to scale and may be subject to distortions.

**List Entry NGR:** SO 42577 83762

**Map Scale:** 1:2500

Print Date: 6 May 2024

HistoricEngland.org.uk