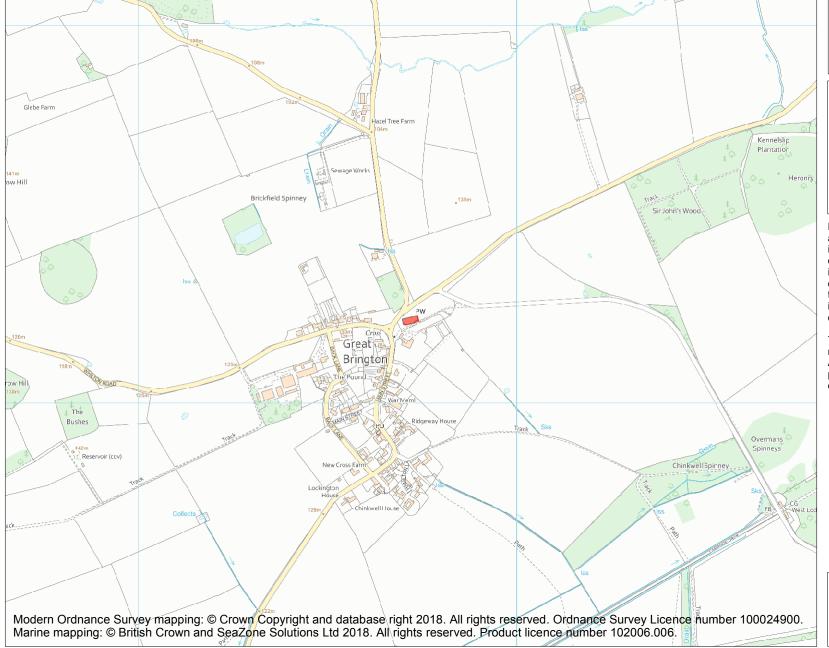

This is an A4 sized map and should be printed full size at A4 with no page scaling set.

Name: The Spencer Chapel, Great Brington Church

Heritage Category:

Scheduling

**List Entry No:** 

1003897

County:

District: West Northamptonshire

Parish: Brington

Each official record of a scheduled monument contains a map. New entries on the schedule from 1988 onwards include a digitally created map which forms part of the official record. For entries created in the years up to and including 1987 a hand-drawn map forms part of the official record. The map here has been translated from the official map and that process may have introduced inaccuracies. Copies of maps that form part of the official record can be obtained from Historic England.

This map was delivered electronically and when printed may not be to scale and may be subject to distortions. All maps and grid references are for identification purposes only and must be read in conjunction with other information in the record.

**List Entry NGR:** SP 66721 65220

**Map Scale:** 1:10000

Print Date: 20 April 2024