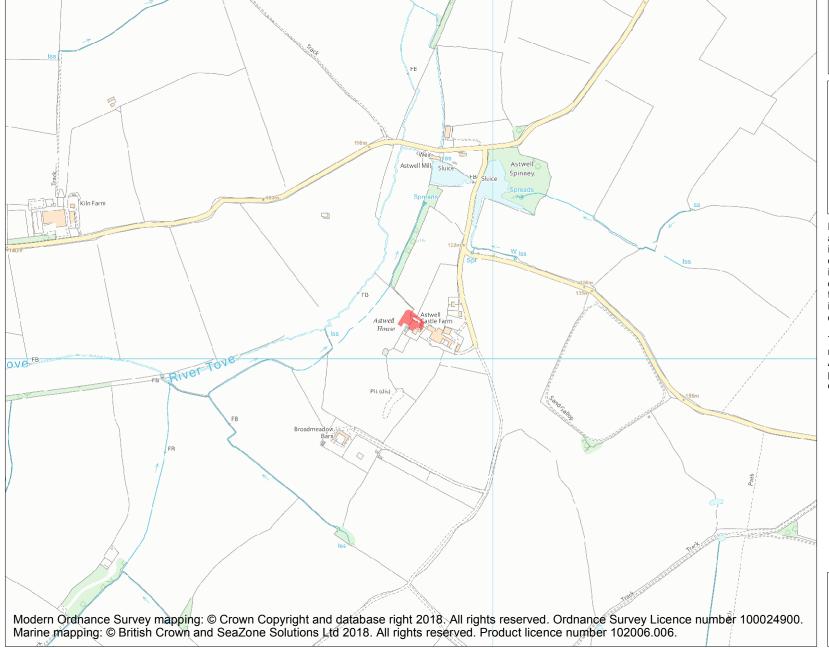

This is an A4 sized map and should be printed full size at A4 with no page scaling set.

Name: Astwell Castle Farm (uninhabited portions)

Heritage Category:

Scheduling

**List Entry No:** 

1003902

County:

District: West Northamptonshire

Parish: Helmdon

Each official record of a scheduled monument contains a map. New entries on the schedule from 1988 onwards include a digitally created map which forms part of the official record. For entries created in the years up to and including 1987 a hand-drawn map forms part of the official record. The map here has been translated from the official map and that process may have introduced inaccuracies. Copies of maps that form part of the official record can be obtained from Historic England.

This map was delivered electronically and when printed may not be to scale and may be subject to distortions. All maps and grid references are for identification purposes only and must be read in conjunction with other information in the record.

**List Entry NGR:** SP 60784 44102

**Map Scale:** 1:10000

Print Date: 19 April 2024