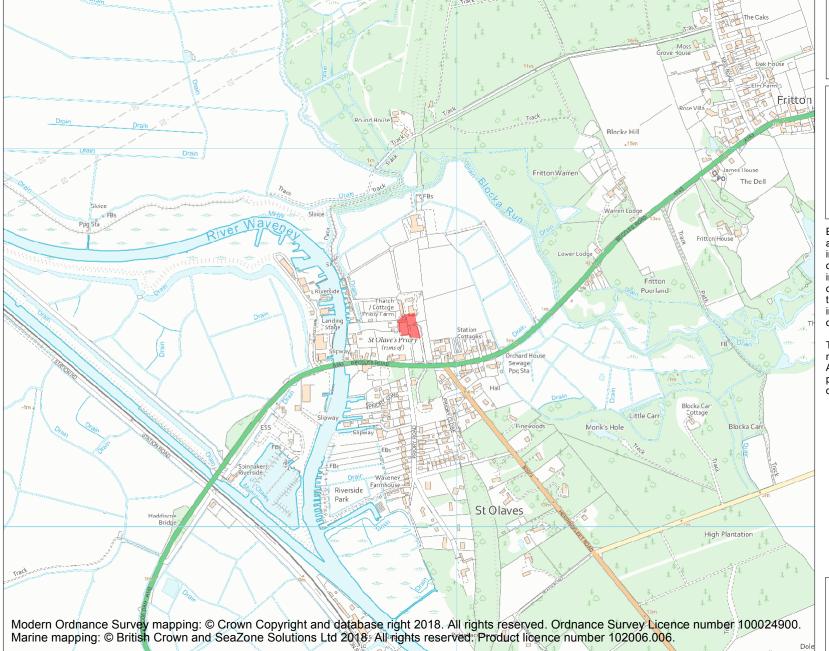

This is an A4 sized map and should be printed full size at A4 with no page scaling set.

Name: St Olave's Priory

Heritage Category:

Scheduling

List Entry No:

1003909

County: Norfolk

District: Great Yarmouth

Parish: Fritton and St. Olaves

Each official record of a scheduled monument contains a map. New entries on the schedule from 1988 onwards include a digitally created map which forms part of the official record. For entries created in the years up to and including 1987 a hand-drawn map forms part of the official record. The map here has been translated from the official map and that process may have introduced inaccuracies. Copies of maps that form part of the official record can be obtained from Historic England.

This map was delivered electronically and when printed may not be to scale and may be subject to distortions. All maps and grid references are for identification purposes only and must be read in conjunction with other information in the record.

**List Entry NGR:** TM 45874 99536

**Map Scale:** 1:10000

Print Date: 27 April 2024