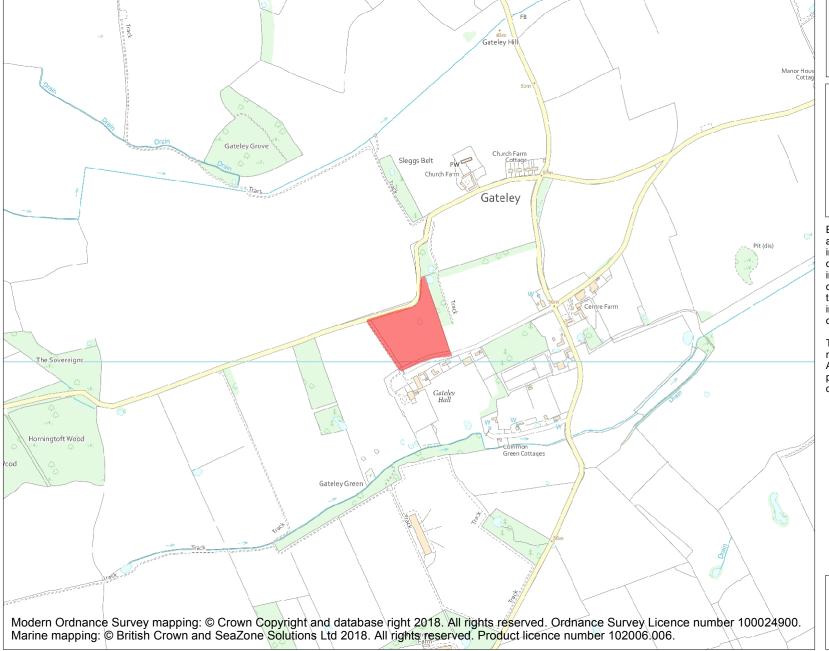

This is an A4 sized map and should be printed full size at A4 with no page scaling set.

Name: Earthworks N of Gateley Hall

Heritage Category:

Scheduling

List Entry No :

1003910

County: Norfolk

District: Breckland

Parish: Gateley

Each official record of a scheduled monument contains a map. New entries on the schedule from 1988 onwards include a digitally created map which forms part of the official record. For entries created in the years up to and including 1987 a hand-drawn map forms part of the official record. The map here has been translated from the official map and that process may have introduced inaccuracies. Copies of maps that form part of the official record can be obtained from Historic England.

This map was delivered electronically and when printed may not be to scale and may be subject to distortions. All maps and grid references are for identification purposes only and must be read in conjunction with other information in the record.

**List Entry NGR:** TF 95853 24066

Map Scale:

1:10000

Print Date:

5 May 2024

HistoricEngland.org.uk