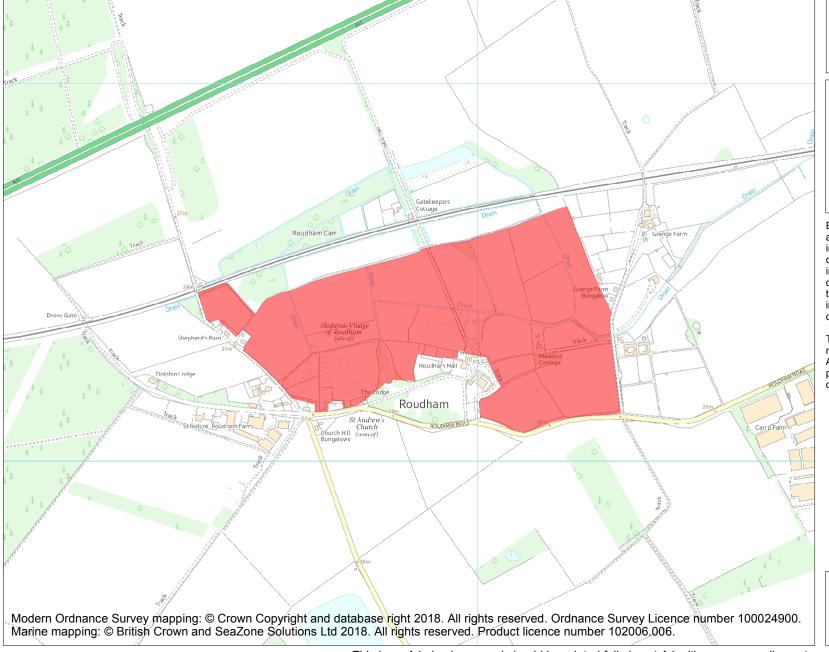

This is an A4 sized map and should be printed full size at A4 with no page scaling set.

Name: Roudham deserted medieval village

Heritage Category:

Scheduling

1003916

List Entry No :

County: Norfolk

District: Breckland

Parish: Roudham and Larling

Each official record of a scheduled monument contains a map. New entries on the schedule from 1988 onwards include a digitally created map which forms part of the official record. For entries created in the years up to and including 1987 a hand-drawn map forms part of the official record. The map here has been translated from the official map and that process may have introduced inaccuracies. Copies of maps that form part of the official record can be obtained from Historic England.

**List Entry NGR:** TL 95820 87381

**Map Scale:** 1:10000

Print Date: 28 April 2024

HistoricEngland.org.uk