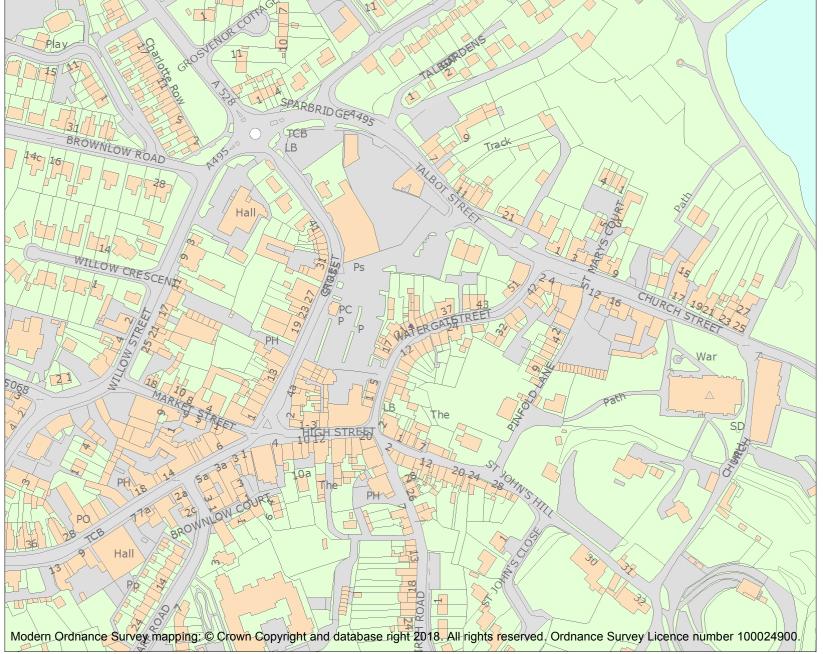

This is an A4 sized map and should be printed full size at A4 with no page scaling set.

Name: 25 AND 27, WATERGATE STREET

Heritage Category:

Listing

**List Entry No**: 1307911

Grade:

County:

District: Shropshire

This map was delivered electronically and when printed may not be to scale and may be subject to distortions.

**List Entry NGR:** SJ 40088 34871

**Map Scale:** 1:2500

Print Date: 20 April 2024

HistoricEngland.org.uk