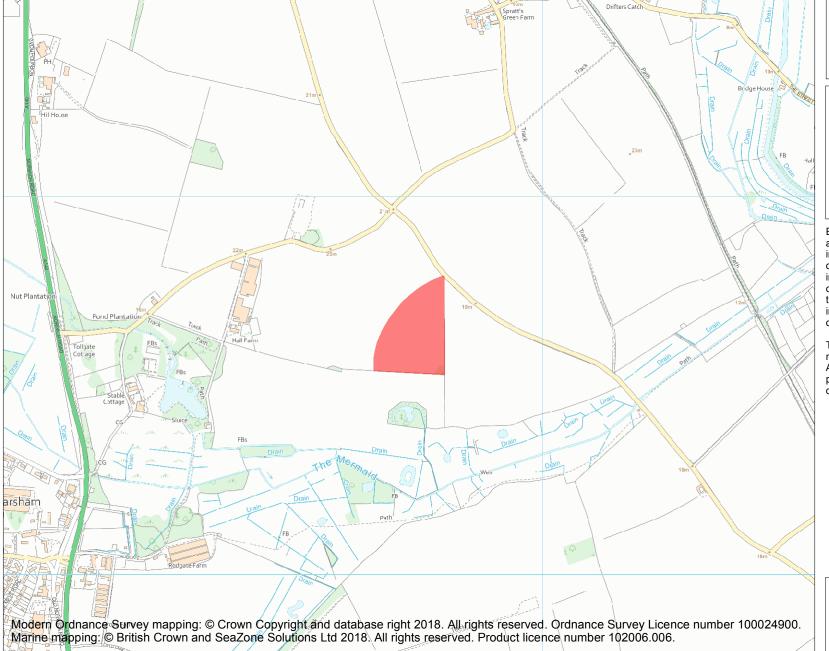

This is an A4 sized map and should be printed full size at A4 with no page scaling set.

Name: Bolwick Hall Farm, Roman site

**Heritage Category:** 

Scheduling

1003952

**List Entry No:** 

County: Norfolk

District: Broadland

Parish: Aylsham

Each official record of a scheduled monument contains a map. New entries on the schedule from 1988 onwards include a digitally created map which forms part of the official record. For entries created in the years up to and including 1987 a hand-drawn map forms part of the official record. The map here has been translated from the official map and that process may have introduced inaccuracies. Copies of maps that form part of the official record can be obtained from Historic England.

This map was delivered electronically and when printed may not be to scale and may be subject to distortions. All maps and grid references are for identification purposes only and must be read in conjunction with other information in the record.

**List Entry NGR:** TG 20647 24637

1:10000 Map Scale:

1 May 2024 **Print Date:** 