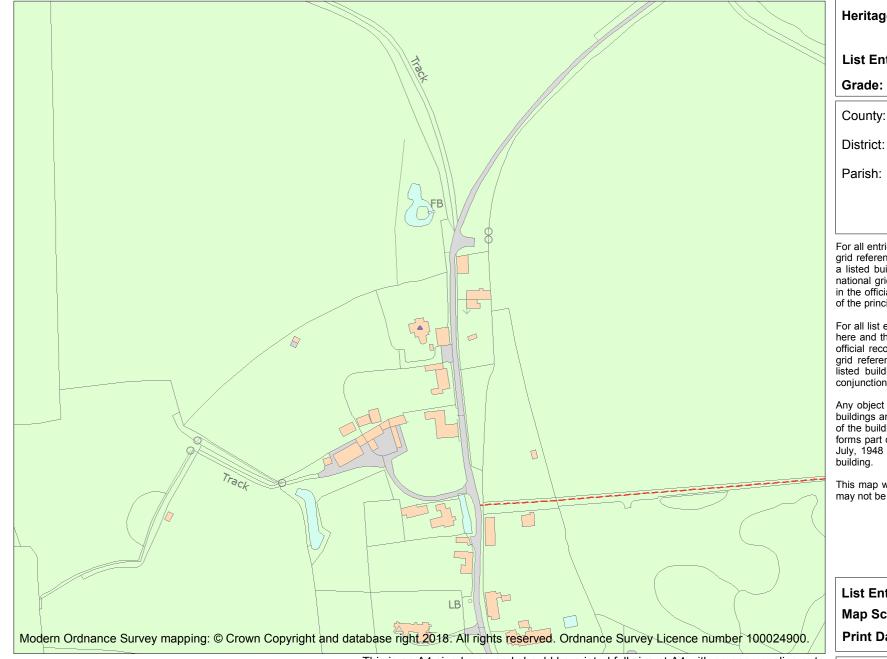

| eritage Category: |          |         |  |
|-------------------|----------|---------|--|
|                   |          | Listing |  |
| ist Entry No :    |          | 1033520 |  |
| rade:             |          | II      |  |
| ounty:            | Suffolk  |         |  |
| istrict:          | Babergh  |         |  |
| arish:            | Somerton |         |  |
|                   |          |         |  |
|                   |          |         |  |

For all entries pre-dating 4 April 2011 maps and national grid references do not form part of the official record of a listed building. In such cases the map here and the national grid reference are generated from the list entry in the official record and added later to aid identification of the principal listed building or buildings.

For all list entries made on or after 4 April 2011 the map here and the national grid reference do form part of the official record. In such cases the map and the national grid reference are to aid identification of the principal listed building or buildings only and must be read in conjunction with other information in the record.

Any object or structure fixed to the principal building or buildings and any object or structure within the curtilage of the building, which, although not fixed to the building, forms part of the land and has done so since before 1st July, 1948 is by law to be treated as part of the listed

This map was delivered electronically and when printed may not be to scale and may be subject to distortions.

| List Entry NGR: | TL 81086 53213 |
|-----------------|----------------|
| Map Scale:      | 1:2500         |
| Print Date:     | 28 April 2024  |

Name: FERN COTTAGE

HistoricEngland.org.uk