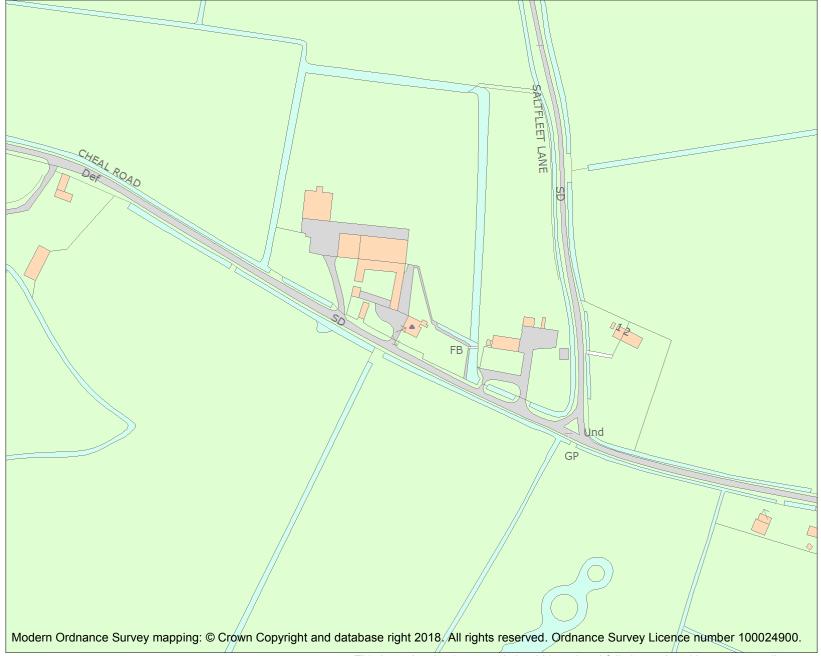

This is an A4 sized map and should be printed full size at A4 with no page scaling set.

Name: CHEAL HOUSE SCREEN GATE AND WALL PIERS

Heritage Category:

Listing

List Entry No: 1359288

Grade:

County: Lincolnshire

District: South Holland

Parish: Gosberton

For all entries pre-dating 4 April 2011 maps and national grid references do not form part of the official record of a listed building. In such cases the map here and the national grid reference are generated from the list entry in the official record and added later to aid identification of the principal listed building or buildings.

For all list entries made on or after 4 April 2011 the map here and the national grid reference do form part of the official record. In such cases the map and the national grid reference are to aid identification of the principal listed building or buildings only and must be read in conjunction with other information in the record.

Any object or structure fixed to the principal building or buildings and any object or structure within the curtilage of the building, which, although not fixed to the building, forms part of the land and has done so since before 1st July, 1948 is by law to be treated as part of the listed building.

This map was delivered electronically and when printed may not be to scale and may be subject to distortions.

List Entry NGR: TF2354228724

**Map Scale:** 1:2500

Print Date: 19 April 2024

HistoricEngland.org.uk