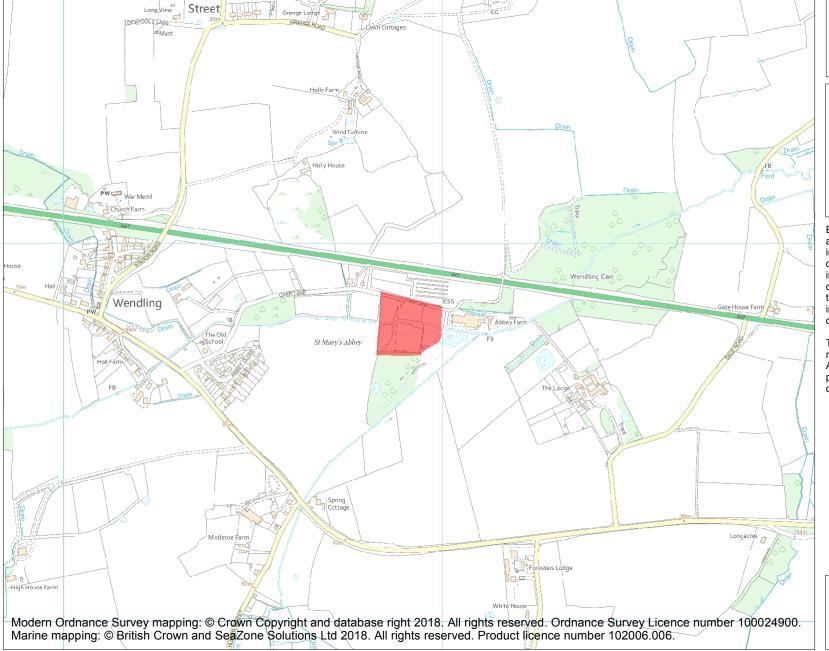

This is an A4 sized map and should be printed full size at A4 with no page scaling set.

Name: Wendling Abbey

Heritage Category:

Scheduling

1003964

List Entry No :

County: Norfolk

District: Breckland

Parish: Wendling

Each official record of a scheduled monument contains a map. New entries on the schedule from 1988 onwards include a digitally created map which forms part of the official record. For entries created in the years up to and including 1987 a hand-drawn map forms part of the official record. The map here has been translated from the official map and that process may have introduced inaccuracies. Copies of maps that form part of the official record can be obtained from Historic England.

**List Entry NGR**: TF 93912 12781

**Map Scale:** 1:10000

Print Date: 29 April 2024