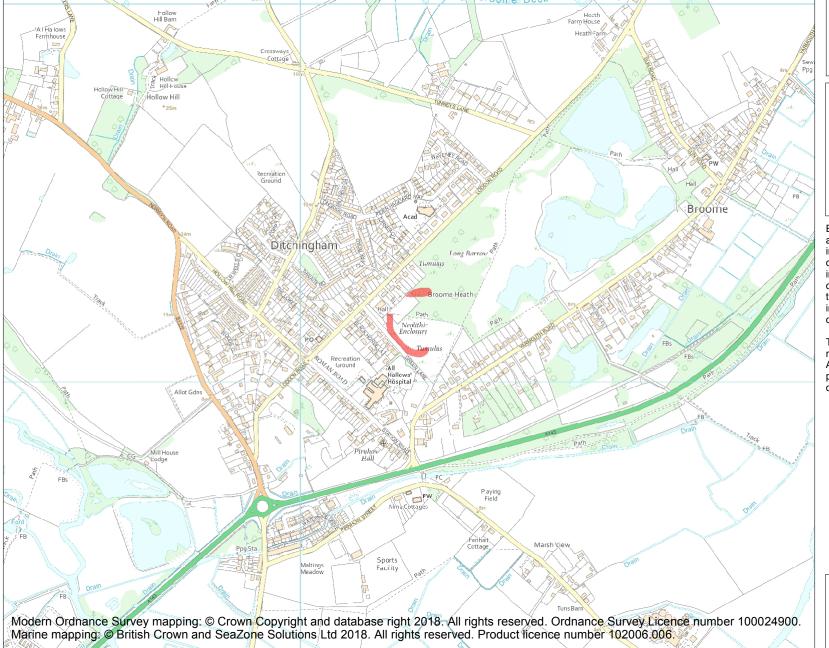

This is an A4 sized map and should be printed full size at A4 with no page scaling set.

Name: Earthwork on Broome Heath

Heritage Category:

Scheduling

List Entry No:

1003970

County: Norfolk

District: South Norfolk

**List Entry NGR:** TM 34313 91237

**Map Scale:** 1:10000

Print Date: 3 May 2024