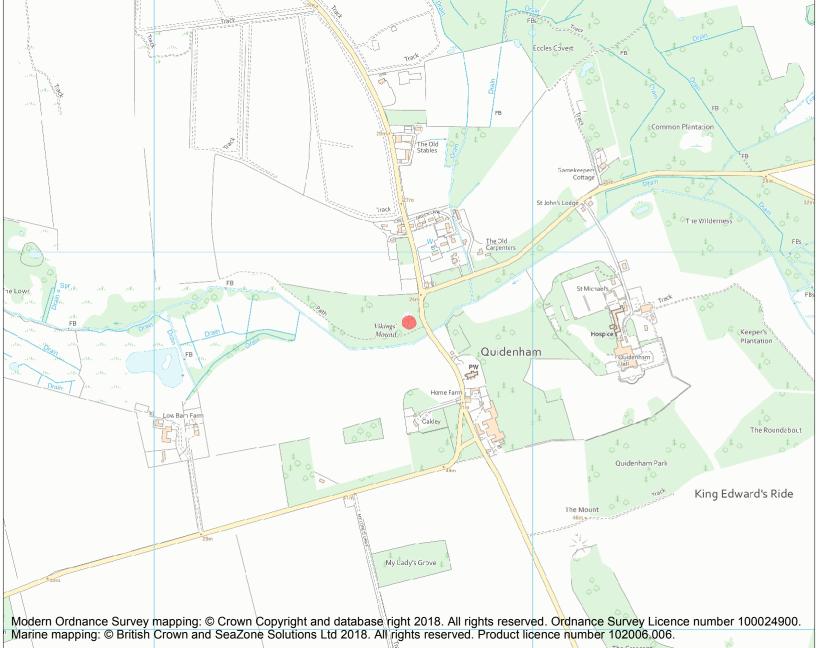

This is an A4 sized map and should be printed full size at A4 with no page scaling set.

Name: Vikings Mound, tumulus

Heritage Category:

Scheduling

**List Entry No:** 

1003978

County: Norfolk

District: Breckland

Parish: Quidenham

Each official record of a scheduled monument contains a map. New entries on the schedule from 1988 onwards include a digitally created map which forms part of the official record. For entries created in the years up to and including 1987 a hand-drawn map forms part of the official record. The map here has been translated from the official map and that process may have introduced inaccuracies. Copies of maps that form part of the official record can be obtained from Historic England.

**List Entry NGR:** TM 02673 87814

**Map Scale:** 1:10000

Print Date: 28 April 2024