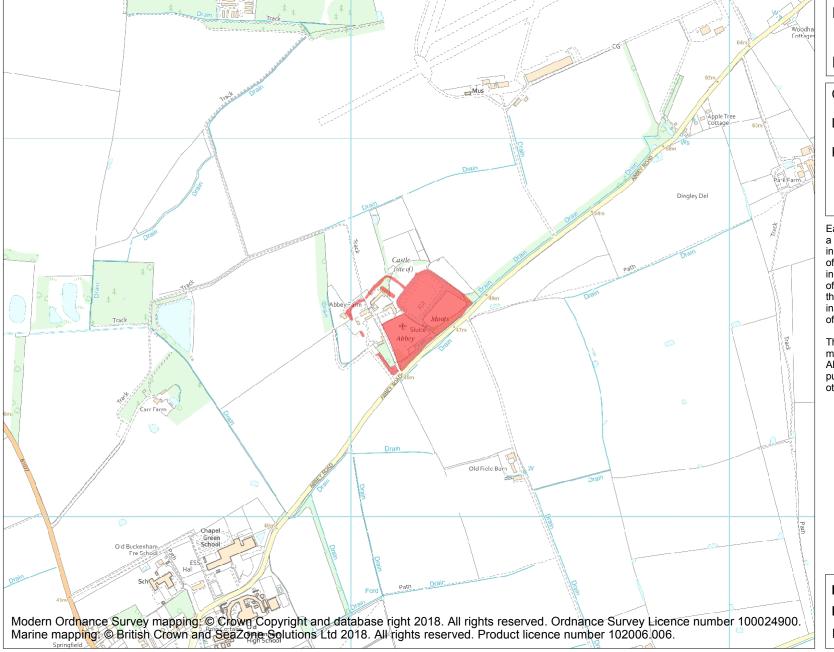

This is an A4 sized map and should be printed full size at A4 with no page scaling set.

Name: Buckenham Priory and Castle site

Heritage Category:

Scheduling

1003995

List Entry No :

County: Norfolk

District: Breckland

Parish: Old Buckenham

Each official record of a scheduled monument contains a map. New entries on the schedule from 1988 onwards include a digitally created map which forms part of the official record. For entries created in the years up to and including 1987 a hand-drawn map forms part of the official record. The map here has been translated from the official map and that process may have introduced inaccuracies. Copies of maps that form part of the official record can be obtained from Historic England.

This map was delivered electronically and when printed may not be to scale and may be subject to distortions. All maps and grid references are for identification purposes only and must be read in conjunction with other information in the record.

**List Entry NGR:** TM 07096 92594

**Map Scale:** 1:10000

Print Date: 29 April 2024