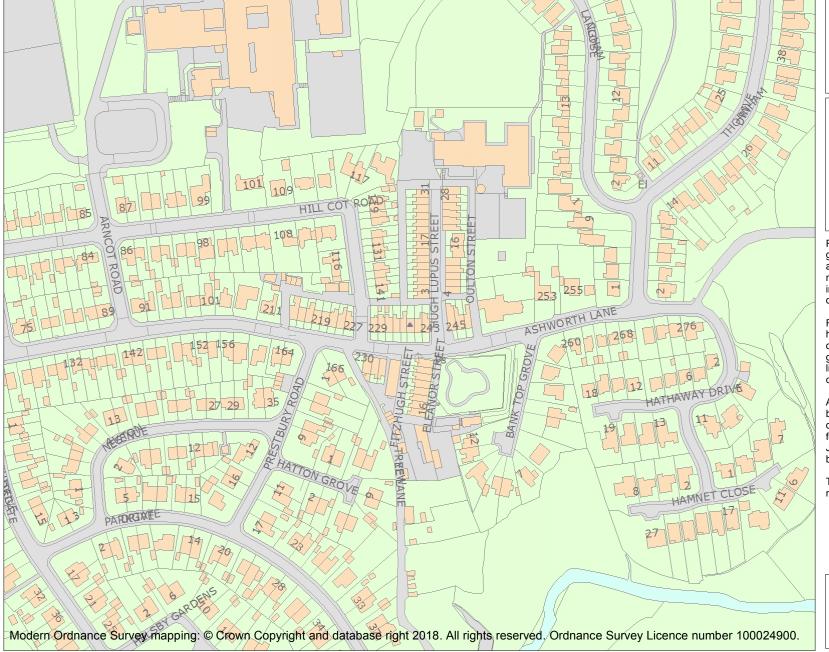

This is an A4 sized map and should be printed full size at A4 with no page scaling set.

Name: 237-243, ASHWORTH LANE

Heritage Category:

Listing 1387863

List Entry No :

Grade:

County:

District: Bolton

This map was delivered electronically and when printed may not be to scale and may be subject to distortions.

**List Entry NGR:** SD 72128 12188

**Map Scale:** 1:2500

Print Date: 15 May 2024

HistoricEngland.org.uk