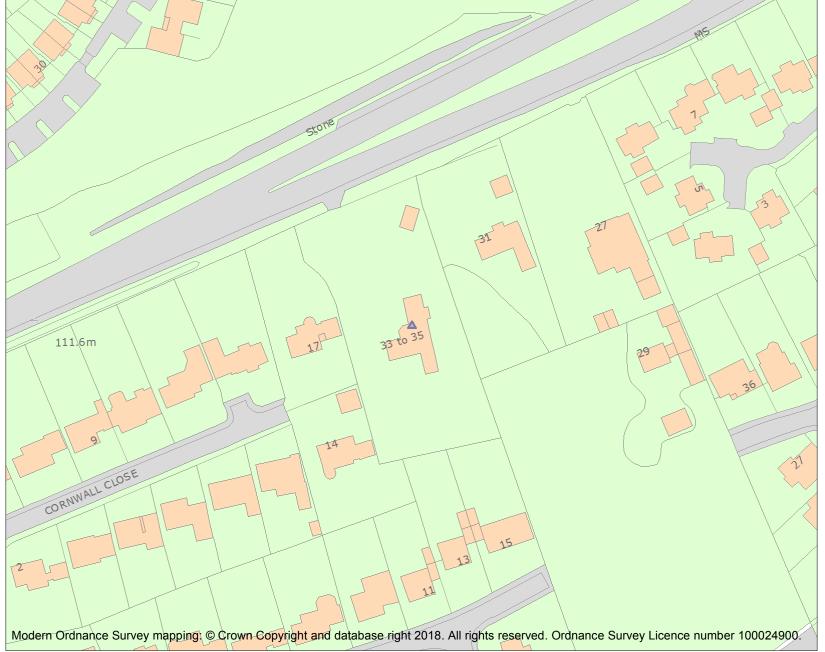

This is an A4 sized map and should be printed full size at A4 with no page scaling set.

Name: WOODCOTE

Heritage Category:

Listing

List Entry No: 1390826

Grade:

County: Surrey

District: Surrey Heath

This map was delivered electronically and when printed may not be to scale and may be subject to distortions.

**List Entry NGR:** SU 88993 61441

**Map Scale:** 1:1250

Print Date: 17 May 2024

HistoricEngland.org.uk