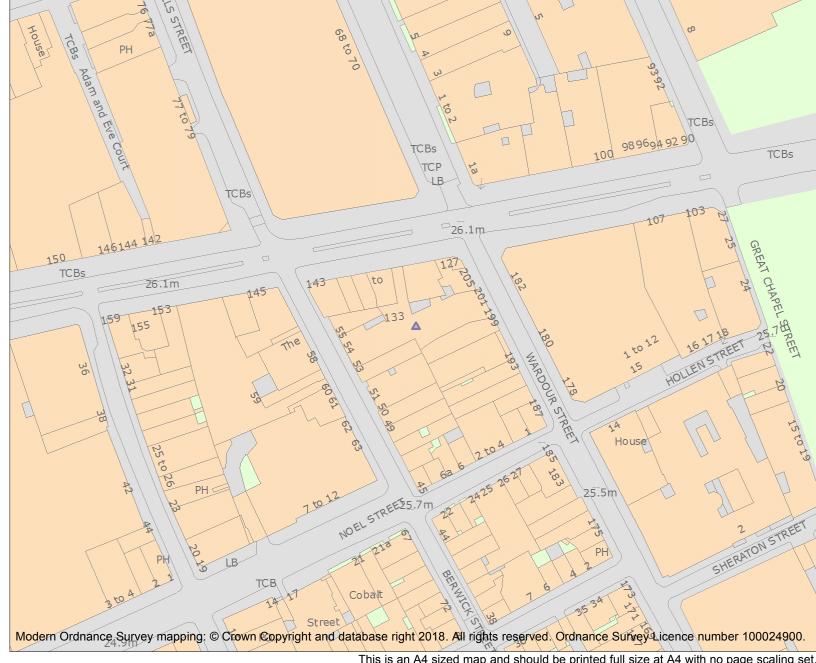

Г

F

For all entries pre-dating 4 April 2011 maps and national grid references do not form part of the official record of a listed building. In such cases the map here and the national grid reference are generated from the list entry in the official record and added later to aid identification of the principal listed building or buildings.

For all list entries made on or after 4 April 2011 the map here and the national grid reference do form part of the official record. In such cases the map and the national grid reference are to aid identification of the principal listed building or buildings only and must be read in conjunction with other information in the record.

This map was delivered electronically and when printed may not be to scale and may be subject to distortions.

| List Entry NGR: | TQ 29426 81280 |  |
|-----------------|----------------|--|
| Map Scale:      | 1:1250         |  |
| Print Date:     | 29 April 2024  |  |

This is an A4 sized map and should be printed full size at A4 with no page scaling set.

HistoricEngland.org.uk

Name: 133-135, OXFORD STREET