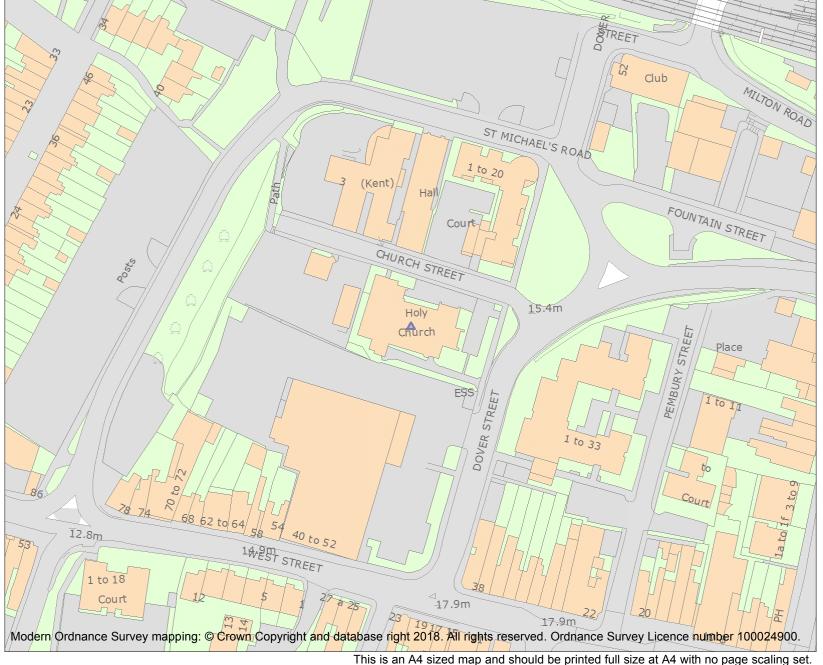

For all entries pre-dating 4 April 2011 maps and national grid references do not form part of the official record of a listed building. In such cases the map here and the national grid reference are generated from the list entry in the official record and added later to aid identification of the principal listed building or buildings.

For all list entries made on or after 4 April 2011 the map here and the national grid reference do form part of the official record. In such cases the map and the national grid reference are to aid identification of the principal listed building or buildings only and must be read in conjunction with other information in the record.

Any object or structure fixed to the principal building or buildings and any object or structure within the curtilage of the building, which, although not fixed to the building, forms part of the land and has done so since before 1st July, 1948 is by law to be treated as part of the listed building.

This map was delivered electronically and when printed may not be to scale and may be subject to distortions.

| List Entry NGR: | TQ 90347 63816 |
|-----------------|----------------|
| Map Scale:      | 1:1250         |
| Print Date:     | 27 April 2024  |