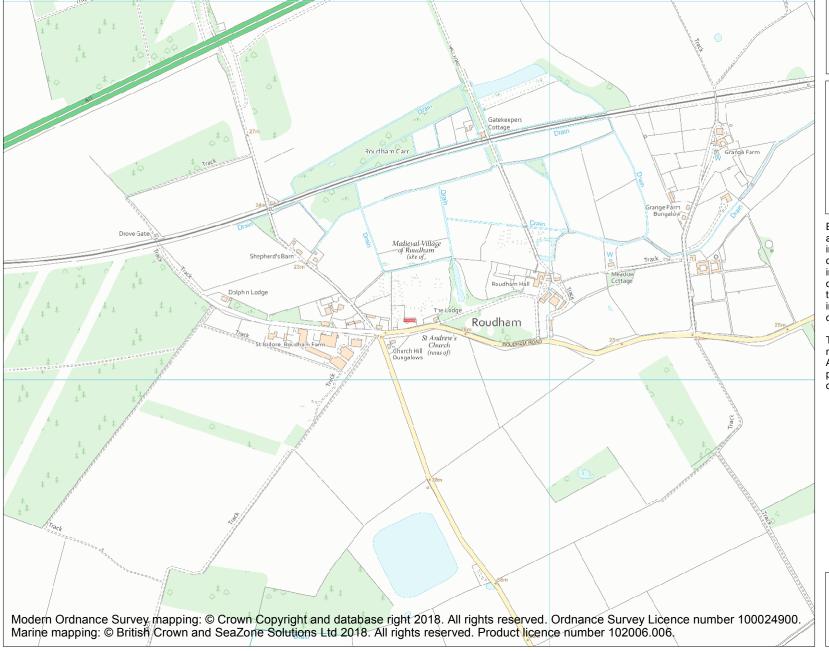

This is an A4 sized map and should be printed full size at A4 with no page scaling set.

**Heritage Category:** 

Scheduling

1004012

**List Entry No:** 

County: Norfolk

District: Breckland

Parish: Roudham and Larling

Each official record of a scheduled monument contains a map. New entries on the schedule from 1988 onwards include a digitally created map which forms part of the official record. For entries created in the years up to and including 1987 a hand-drawn map forms part of the official record. The map here has been translated from the official map and that process may have introduced inaccuracies. Copies of maps that form part of the official record can be obtained from Historic England.

This map was delivered electronically and when printed may not be to scale and may be subject to distortions. All maps and grid references are for identification purposes only and must be read in conjunction with other information in the record.

**List Entry NGR:** TL 95629 87157

Map Scale: 1:10000

5 May 2024 **Print Date:** 

Name: Ruins of St Andrew's Church