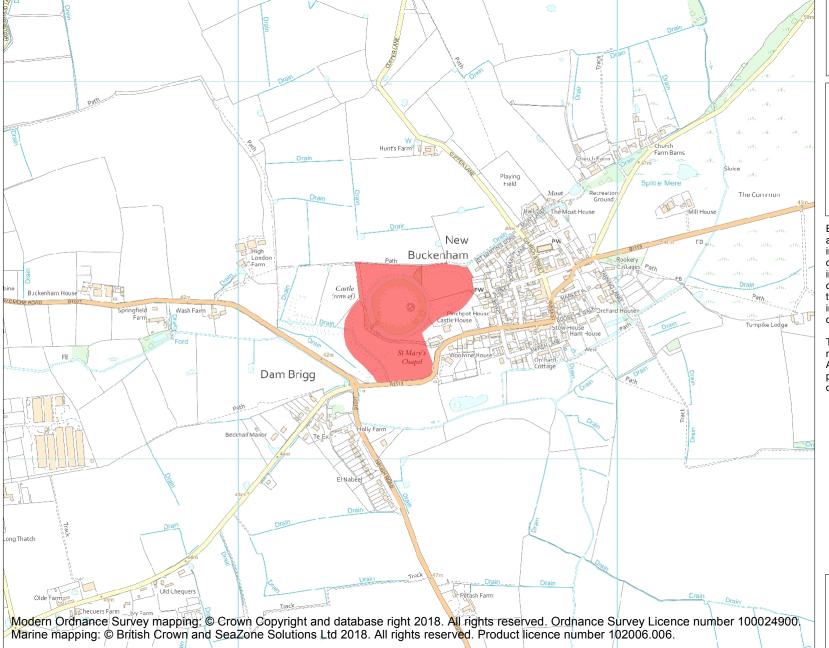

This is an A4 sized map and should be printed full size at A4 with no page scaling set.

Name: Buckenham Castle

Heritage Category:

Scheduling

List Entry No :

1004013

County: Norfolk

District: Breckland

Parish: Old Buckenham, New

Buckenham

Each official record of a scheduled monument contains a map. New entries on the schedule from 1988 onwards include a digitally created map which forms part of the official record. For entries created in the years up to and including 1987 a hand-drawn map forms part of the official record. The map here has been translated from the official map and that process may have introduced inaccuracies. Copies of maps that form part of the official record can be obtained from Historic England.

This map was delivered electronically and when printed may not be to scale and may be subject to distortions. All maps and grid references are for identification purposes only and must be read in conjunction with other information in the record.

**List Entry NGR:** TM 08450 90363

**Map Scale:** 1:10000

Print Date: 29 April 2024