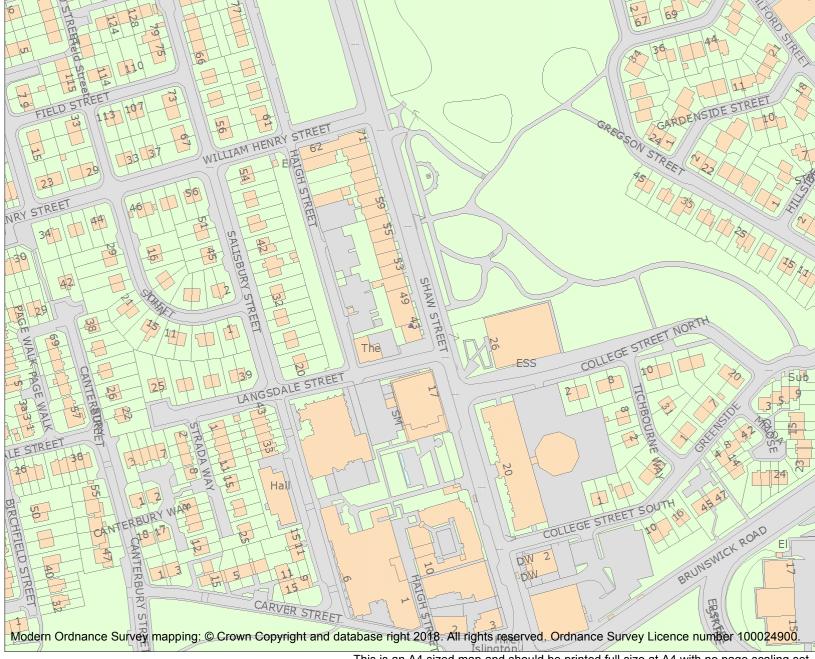

ŀ

(

Г

F

10

N

53

For all entries pre-dating 4 April 2011 maps and national grid references do not form part of the official record of a listed building. In such cases the map here and the national grid reference are generated from the list entry in the official record and added later to aid identification of the principal listed building or buildings.

For all list entries made on or after 4 April 2011 the map here and the national grid reference do form part of the official record. In such cases the map and the national grid reference are to aid identification of the principal listed building or buildings only and must be read in conjunction with other information in the record.

This map was delivered electronically and when printed may not be to scale and may be subject to distortions.

|            | List Entry NGR: | SJ 35692 91223 |
|------------|-----------------|----------------|
|            | Map Scale:      | 1:2500         |
| <u>त्त</u> | Print Date:     | 25 April 2024  |

This is an A4 sized map and should be printed full size at A4 with no page scaling set.

HistoricEngland.org.uk

Name: 37A AND 39, SHAW STREET