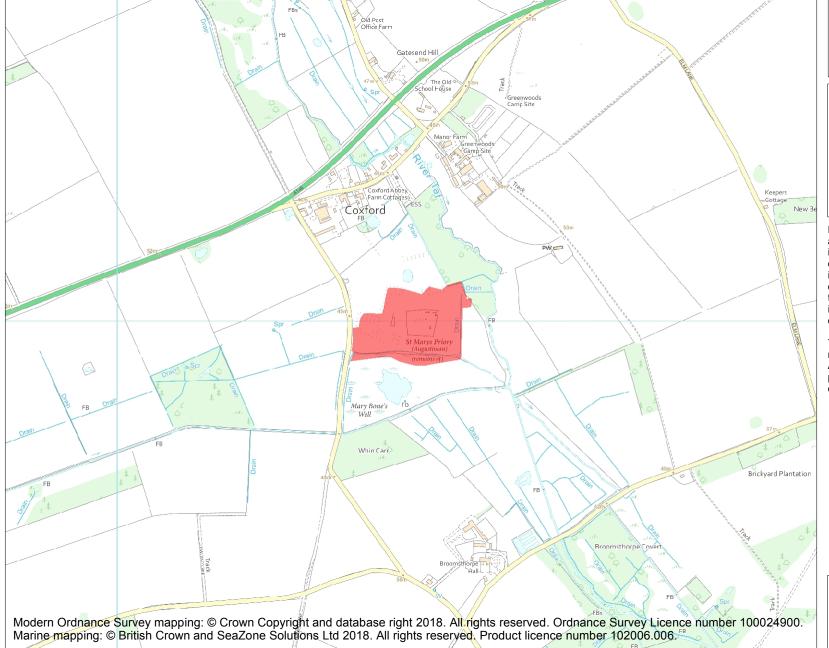

This is an A4 sized map and should be printed full size at A4 with no page scaling set.

Name: Coxford Priory

Heritage Category:

Scheduling

List Entry No:

1004016

County: Norfolk

District: King's Lynn and West Norfolk

Parish: East Rudham

Each official record of a scheduled monument contains a map. New entries on the schedule from 1988 onwards include a digitally created map which forms part of the official record. For entries created in the years up to and including 1987 a hand-drawn map forms part of the official record. The map here has been translated from the official map and that process may have introduced inaccuracies. Copies of maps that form part of the official record can be obtained from Historic England.

This map was delivered electronically and when printed may not be to scale and may be subject to distortions. All maps and grid references are for identification purposes only and must be read in conjunction with other information in the record.

**List Entry NGR:** TF 84777 28983

**Map Scale:** 1:10000

Print Date: 27 April 2024

HistoricEngland.org.uk