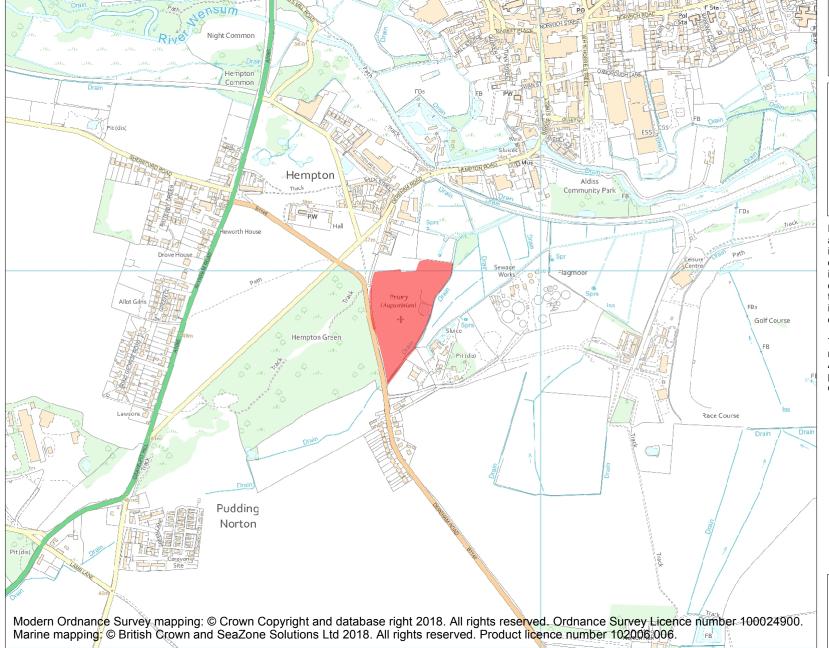

This is an A4 sized map and should be printed full size at A4 with no page scaling set.

Name: Remains of St Stephen's Priory

Heritage Category:

Scheduling

List Entry No :

1004017

County: Norfolk

District: North Norfolk

Parish: Hempton, Pudding Norton

Each official record of a scheduled monument contains a map. New entries on the schedule from 1988 onwards include a digitally created map which forms part of the official record. For entries created in the years up to and including 1987 a hand-drawn map forms part of the official record. The map here has been translated from the official map and that process may have introduced inaccuracies. Copies of maps that form part of the official record can be obtained from Historic England.

This map was delivered electronically and when printed may not be to scale and may be subject to distortions. All maps and grid references are for identification purposes only and must be read in conjunction with other information in the record.

**List Entry NGR:** TF 91658 28890

**Map Scale:** 1:10000

Print Date: 29 April 2024

HistoricEngland.org.uk