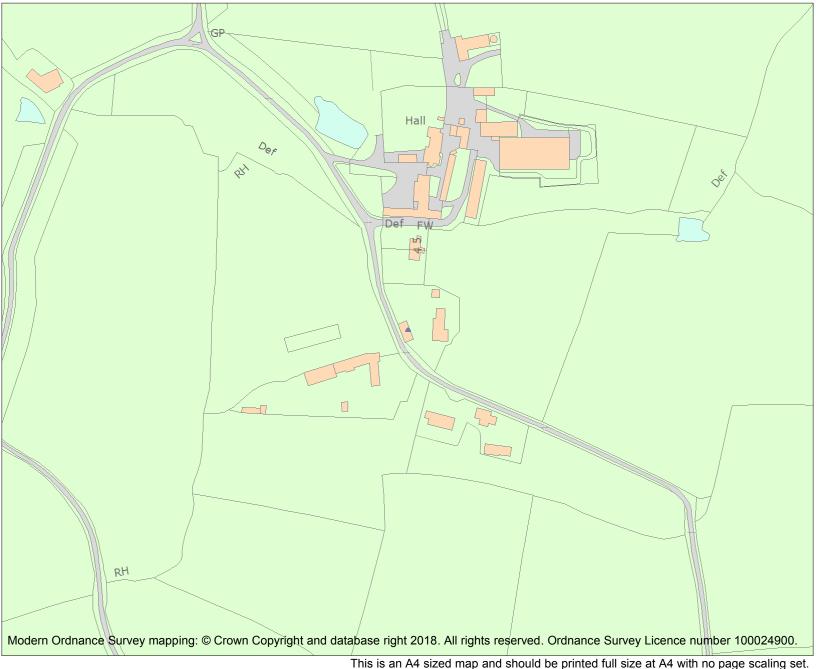

| Heritage Category: |                                               |  |
|--------------------|-----------------------------------------------|--|
|                    | Listing                                       |  |
| ry No :            | 1365150                                       |  |
|                    | II                                            |  |
| Warwickshire       |                                               |  |
| North Warwickshire |                                               |  |
| Over Whitacre      |                                               |  |
|                    |                                               |  |
|                    | ry No :<br>Warwickshire<br>North Warwickshire |  |

For all entries pre-dating 4 April 2011 maps and national grid references do not form part of the official record of a listed building. In such cases the map here and the national grid reference are generated from the list entry in the official record and added later to aid identification of the principal listed building or buildings.

For all list entries made on or after 4 April 2011 the map here and the national grid reference do form part of the official record. In such cases the map and the national grid reference are to aid identification of the principal listed building or buildings only and must be read in conjunction with other information in the record.

Any object or structure fixed to the principal building or buildings and any object or structure within the curtilage of the building, which, although not fixed to the building, forms part of the land and has done so since before 1st July, 1948 is by law to be treated as part of the listed building.

This map was delivered electronically and when printed may not be to scale and may be subject to distortions.

| List Entry NGR: | SP 24378 92386 |
|-----------------|----------------|
| Map Scale:      | 1:2500         |
| Print Date:     | 3 May 2024     |