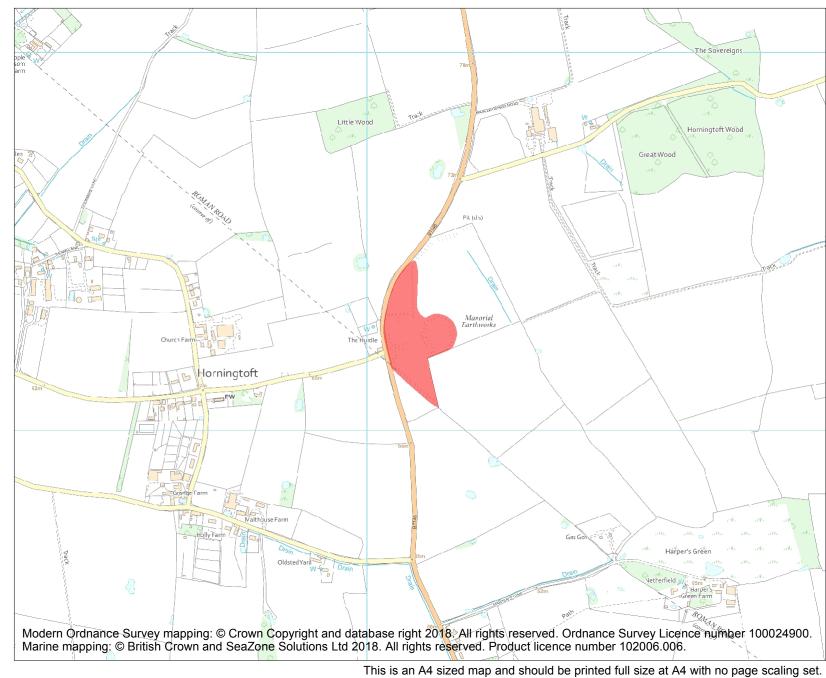

Each official record of a scheduled monument contains a map. New entries on the schedule from 1988 onwards include a digitally created map which forms part of the official record. For entries created in the years up to and including 1987 a hand-drawn map forms part of the official record. The map here has been translated from the official map and that process may have introduced inaccuracies. Copies of maps that form part of the official record can be obtained from Historic England.

This map was delivered electronically and when printed may not be to scale and may be subject to distortions. All maps and grid references are for identification purposes only and must be read in conjunction with other information in the record.

| List Entry NGR: | TF 94141 23203 |
|-----------------|----------------|
| Map Scale:      | 1:10000        |
| Print Date:     | 4 May 2024     |

Name: Earthworks 500yds (450m) E of church