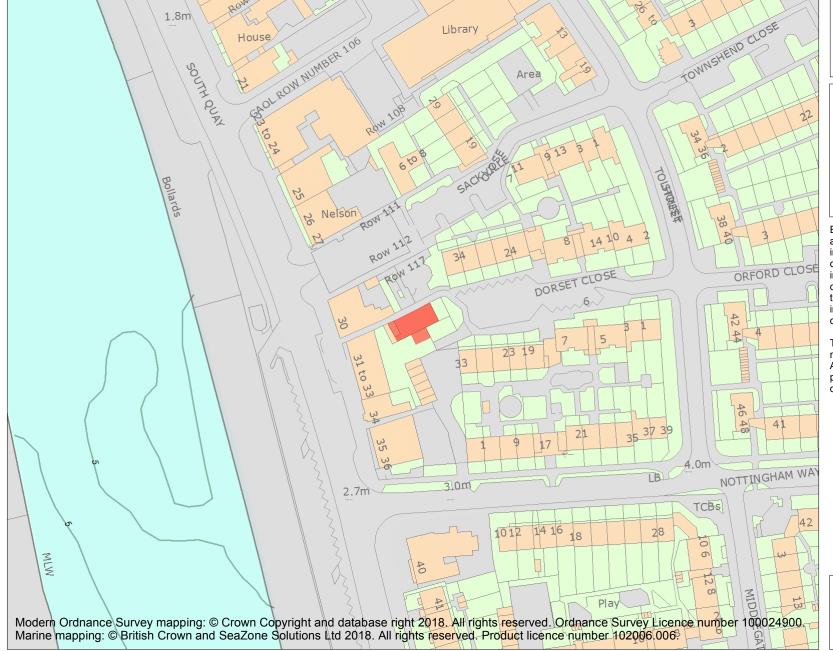

This is an A4 sized map and should be printed full size at A4 with no page scaling set.

Name: Merchant's House, Row 117, South Quay

Heritage Category:

Scheduling

1004020

List Entry No:

County: Norfolk

District: Great Yarmouth

**List Entry NGR**: TG 52462 07141

**Map Scale:** 1:1250

Print Date: 4 May 2024