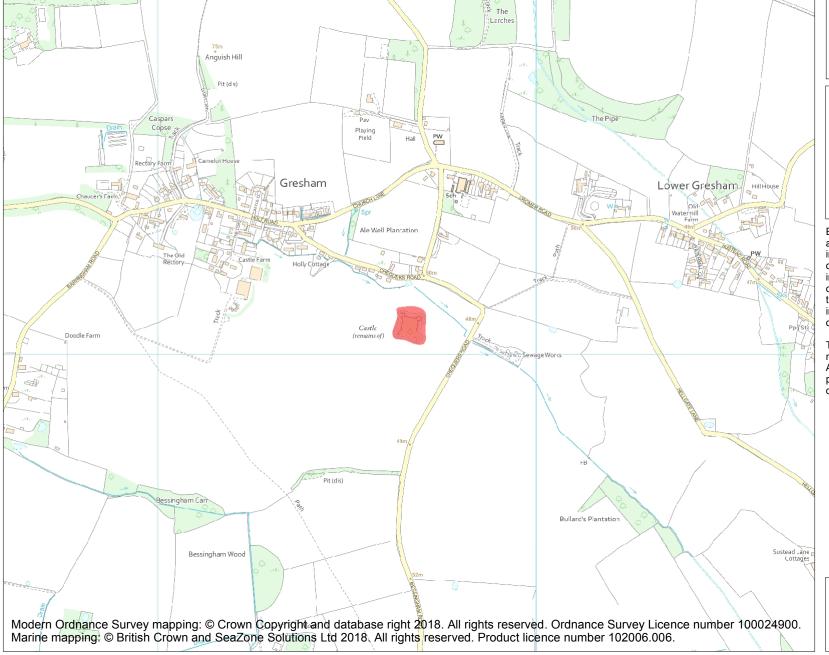

This is an A4 sized map and should be printed full size at A4 with no page scaling set.

Name: Gresham Castle

**Heritage Category:** 

Scheduling

1004022

List Entry No:

County: Norfolk

District: North Norfolk

Parish: Gresham

Each official record of a scheduled monument contains a map. New entries on the schedule from 1988 onwards include a digitally created map which forms part of the official record. For entries created in the years up to and including 1987 a hand-drawn map forms part of the official record. The map here has been translated from the official map and that process may have introduced inaccuracies. Copies of maps that form part of the official record can be obtained from Historic England.

This map was delivered electronically and when printed may not be to scale and may be subject to distortions. All maps and grid references are for identification purposes only and must be read in conjunction with other information in the record.

**List Entry NGR:** TG 16664 38082

**Map Scale:** 1:10000

Print Date: 1 May 2024