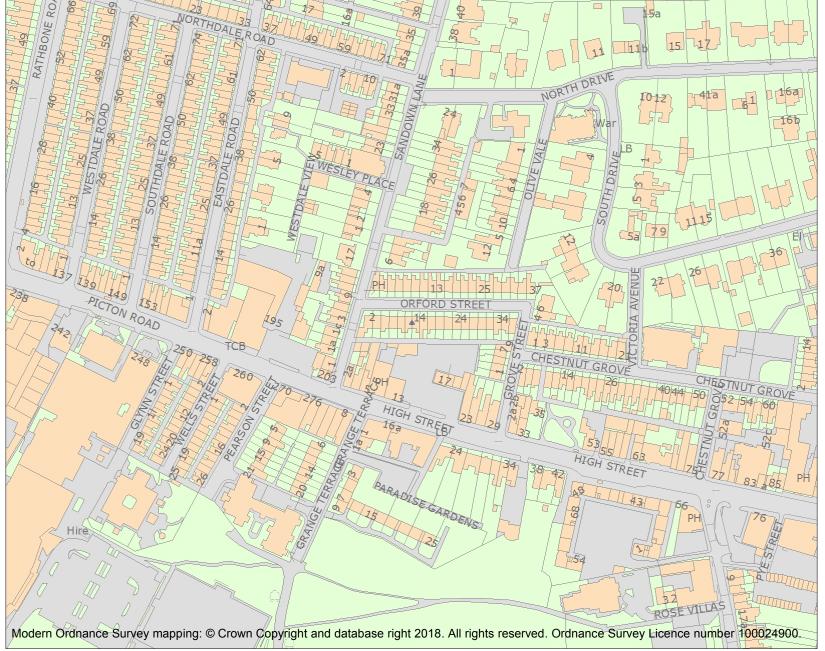

This is an A4 sized map and should be printed full size at A4 with no page scaling set.

Name: 8-14, ORFORD STREET

Heritage Category:

Listing

**List Entry No**: 1070597

Grade:

County:

District: Liverpool

Parish: Non Civil Parish

For all entries pre-dating 4 April 2011 maps and national grid references do not form part of the official record of a listed building. In such cases the map here and the national grid reference are generated from the list entry in the official record and added later to aid identification of the principal listed building or buildings.

For all list entries made on or after 4 April 2011 the map here and the national grid reference do form part of the official record. In such cases the map and the national grid reference are to aid identification of the principal listed building or buildings only and must be read in conjunction with other information in the record.

This map was delivered electronically and when printed may not be to scale and may be subject to distortions.

List Entry NGR: SJ3882689582

**Map Scale:** 1:2500

Print Date: 20 April 2024

HistoricEngland.org.uk