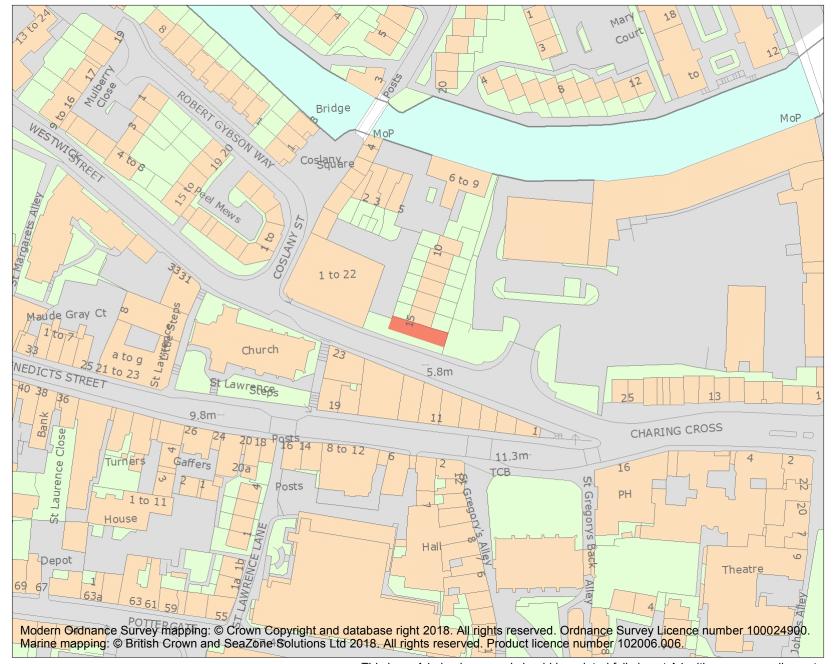

This is an A4 sized map and should be printed full size at A4 with no page scaling set.

Name: St Lawrence's Well, Lower Westick Street

**Heritage Category:** 

Scheduling

**List Entry No**: 1004025

County: Norfolk

District: Norwich

Parish: Non Civil Parish

Each official record of a scheduled monument contains a map. New entries on the schedule from 1988 onwards include a digitally created map which forms part of the official record. For entries created in the years up to and including 1987 a hand-drawn map forms part of the official record. The map here has been translated from the official map and that process may have introduced inaccuracies. Copies of maps that form part of the official record can be obtained from Historic England.

This map was delivered electronically and when printed may not be to scale and may be subject to distortions. All maps and grid references are for identification purposes only and must be read in conjunction with other information in the record.

**List Entry NGR:** TG 22804 08789

**Map Scale:** 1:1250

Print Date: 25 April 2024