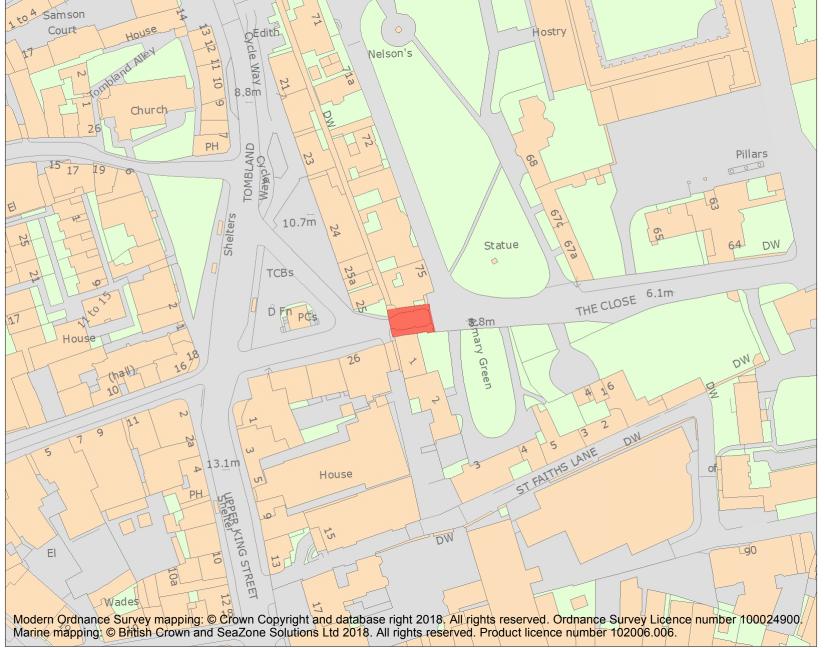

This is an A4 sized map and should be printed full size at A4 with no page scaling set.

Name: St Ethelbert Gate

## Heritage Category:

Scheduling

List Entry No:

1004028

County: Norfolk

District: Norwich

Parish: Non Civil Parish

Each official record of a scheduled monument contains a map. New entries on the schedule from 1988 onwards include a digitally created map which forms part of the official record. For entries created in the years up to and including 1987 a hand-drawn map forms part of the official record. The map here has been translated from the official map and that process may have introduced inaccuracies. Copies of maps that form part of the official record can be obtained from Historic England.

**List Entry NGR:** TG 23399 08762

**Map Scale:** 1:1250

Print Date: 29 April 2024