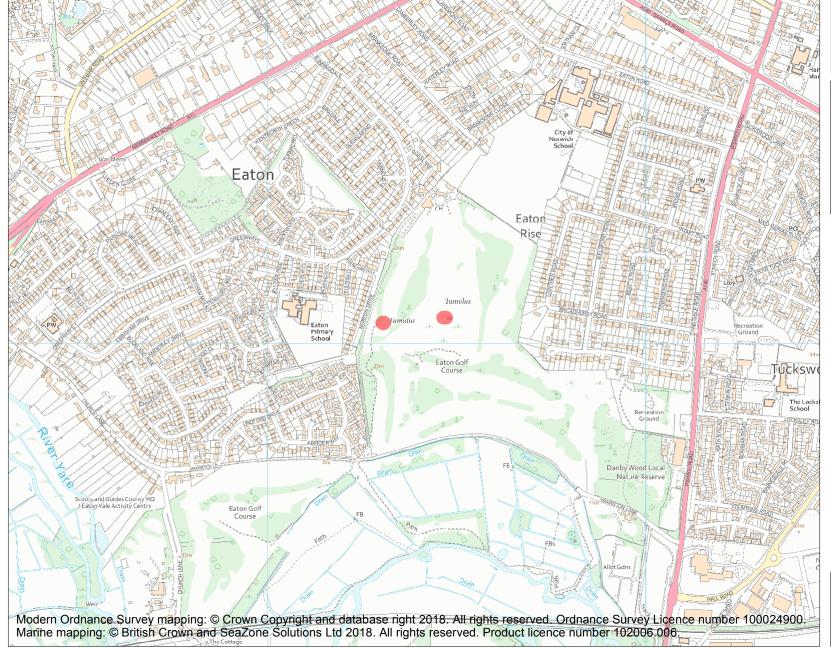

This is an A4 sized map and should be printed full size at A4 with no page scaling set.

Name: Two tumuli, Eaton Heath

**Heritage Category:** 

Scheduling

List Entry No:

1004032

County: Norfolk

District: Norwich

**List Entry NGR:** TG 21468 06070

**Map Scale:** 1:10000

Print Date: 30 April 2024