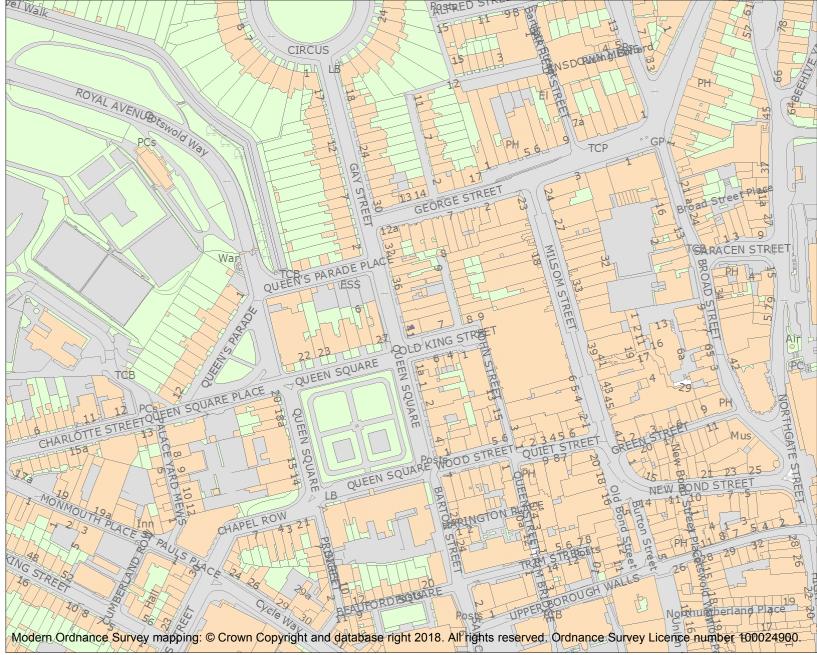

For all entries pre-dating 4 April 2011 maps and national grid references do not form part of the official record of a listed building. In such cases the map here and the national grid reference are generated from the list entry in the official record and added later to aid identification of the principal listed building or buildings.

For all list entries made on or after 4 April 2011 the map here and the national grid reference do form part of the official record. In such cases the map and the national grid reference are to aid identification of the principal listed building or buildings only and must be read in conjunction with other information in the record.

Air

PC

STRE

Any object or structure fixed to the principal building or buildings and any object or structure within the curtilage of the building, which, although not fixed to the building, forms part of the land and has done so since before 1st July, 1948 is by law to be treated as part of the listed building.

This map was delivered electronically and when printed may not be to scale and may be subject to distortions.

| BU CHU | List Entry NGR: | ST 74830 65058 |
|--------|-----------------|----------------|
|        | Map Scale:      | Unknown        |
| 1      | Print Date:     | 27 April 2024  |

HistoricEngland.org.uk

Name: 41, GAY STREET