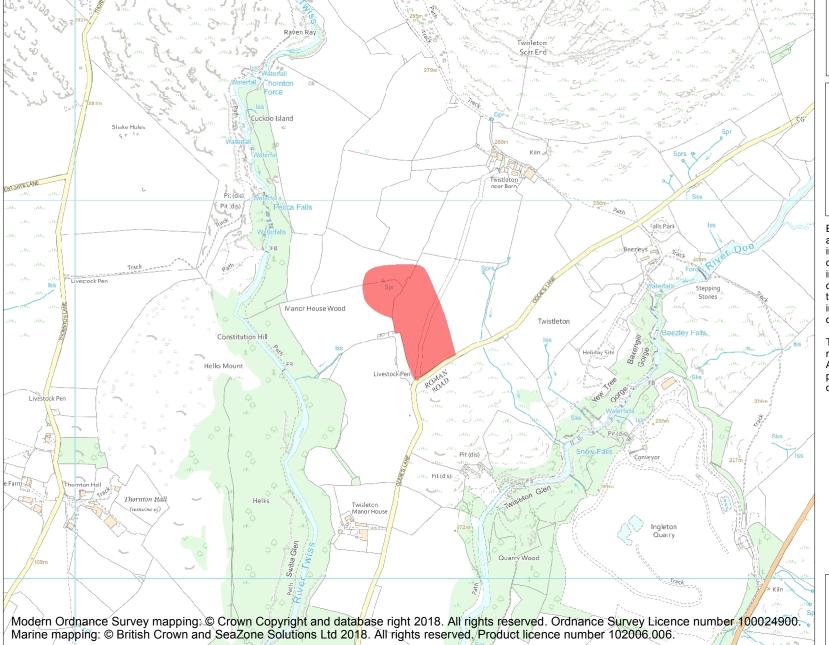

This is an A4 sized map and should be printed full size at A4 with no page scaling set.

**Heritage Category:** 

Scheduling

1004045

**List Entry No:** 

County: North Yorkshire

District: Craven

Parish: Ingleton

Each official record of a scheduled monument contains a map. New entries on the schedule from 1988 onwards include a digitally created map which forms part of the official record. For entries created in the years up to and including 1987 a hand-drawn map forms part of the official record. The map here has been translated from the official map and that process may have introduced inaccuracies. Copies of maps that form part of the official record can be obtained from Historic England.

This map was delivered electronically and when printed may not be to scale and may be subject to distortions. All maps and grid references are for identification purposes only and must be read in conjunction with other information in the record.

**List Entry NGR:** SD 69882 74697

Map Scale: 1:10000

17 April 2024 **Print Date:** 

Name: Settlement 440yds (400m) SW of Twistleton Hall