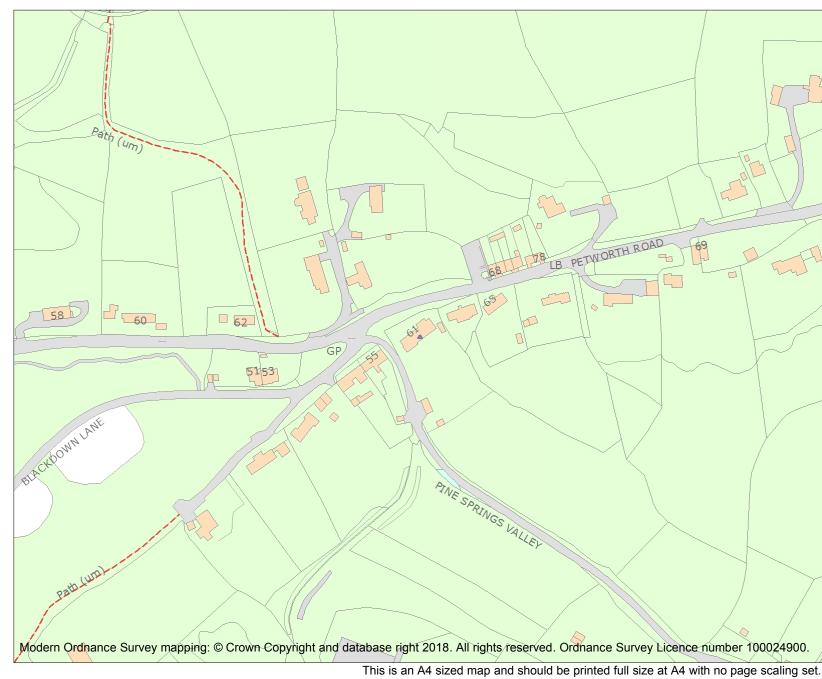

For all entries pre-dating 4 April 2011 maps and national grid references do not form part of the official record of a listed building. In such cases the map here and the national grid reference are generated from the list entry in the official record and added later to aid identification of the principal listed building or buildings.

For all list entries made on or after 4 April 2011 the map here and the national grid reference do form part of the official record. In such cases the map and the national grid reference are to aid identification of the principal listed building or buildings only and must be read in conjunction with other information in the record.

This map was delivered electronically and when printed may not be to scale and may be subject to distortions.

| List Entry NGR: | SU 91377 32444 |
|-----------------|----------------|
| Map Scale:      | 1:2500         |
| Print Date:     | 3 May 2024     |