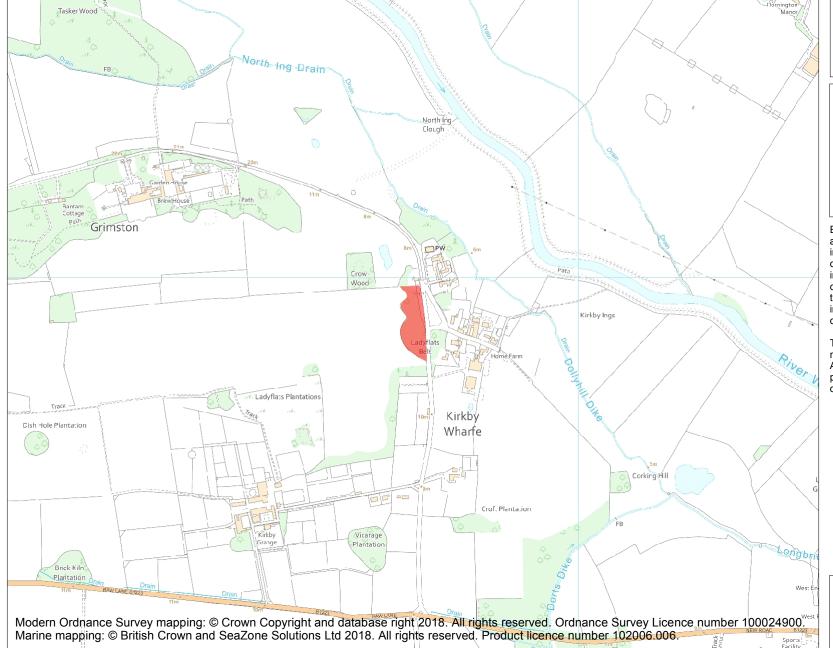

This is an A4 sized map and should be printed full size at A4 with no page scaling set.

Name: Roman villa

Heritage Category:

Scheduling

List Entry No:

1004061

County: North Yorkshire

District: Selby

Parish: Kirkby Wharfe with North Milford

Each official record of a scheduled monument contains a map. New entries on the schedule from 1988 onwards include a digitally created map which forms part of the official record. For entries created in the years up to and including 1987 a hand-drawn map forms part of the official record. The map here has been translated from the official map and that process may have introduced inaccuracies. Copies of maps that form part of the official record can be obtained from Historic England.

**List Entry NGR:** SE 50563 40889

**Map Scale:** 1:10000

Print Date: 8 May 2024