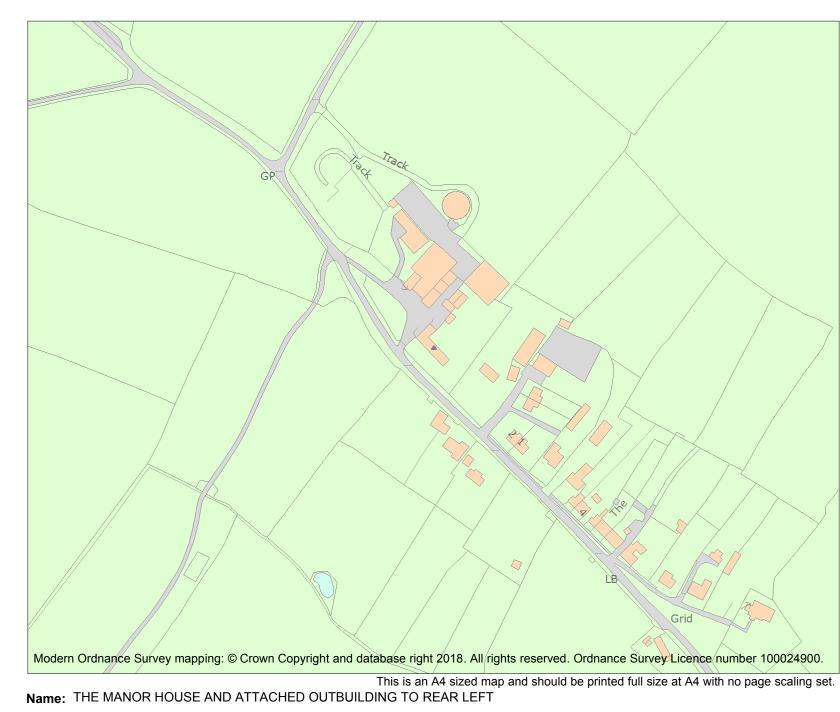

| Grade:                                                              | II                                                                                                                                                                                                                                                                              |
|---------------------------------------------------------------------|---------------------------------------------------------------------------------------------------------------------------------------------------------------------------------------------------------------------------------------------------------------------------------|
| County:                                                             | North Yorkshire                                                                                                                                                                                                                                                                 |
| District:                                                           | Hambleton                                                                                                                                                                                                                                                                       |
| Parish:                                                             | Whenby                                                                                                                                                                                                                                                                          |
|                                                                     |                                                                                                                                                                                                                                                                                 |
|                                                                     |                                                                                                                                                                                                                                                                                 |
| grid reference<br>a listed built<br>national grid<br>in the officia | es pre-dating 4 April 2011 maps and nationa<br>ces do not form part of the official record o<br>ding. In such cases the map here and the<br>I reference are generated from the list entr<br>I record and added later to aid identification<br>bal listed building or buildings. |

Listing

1150732

Heritage Category:

List Entry No :

For all list entries made on or after 4 April 2011 the map here and the national grid reference do form part of the official record. In such cases the map and the national grid reference are to aid identification of the principal listed building or buildings only and must be read in conjunction with other information in the record.

This map was delivered electronically and when printed may not be to scale and may be subject to distortions.

| List Entry NGR: | SE 62863 69992 |
|-----------------|----------------|
| Map Scale:      | 1:2500         |
| Print Date:     | 20 April 2024  |