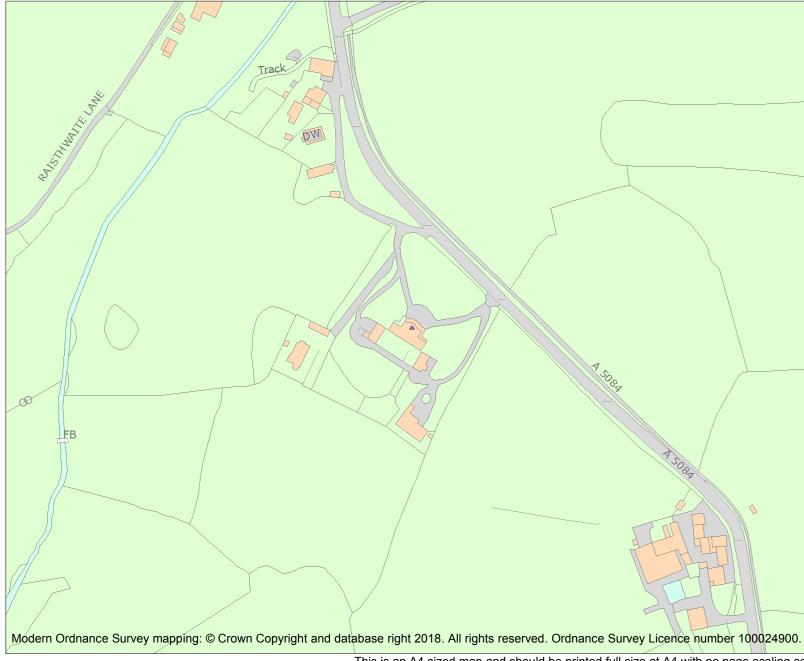

For all entries pre-dating 4 April 2011 maps and national grid references do not form part of the official record of a listed building. In such cases the map here and the national grid reference are generated from the list entry in the official record and added later to aid identification of the principal listed building or buildings.

For all list entries made on or after 4 April 2011 the map here and the national grid reference do form part of the official record. In such cases the map and the national grid reference are to aid identification of the principal listed building or buildings only and must be read in conjunction with other information in the record.

This map was delivered electronically and when printed may not be to scale and may be subject to distortions.

|   | List Entry NGR: | SD 28884 88100 |
|---|-----------------|----------------|
| - | Map Scale:      | 1:2500         |
|   | Print Date:     | 3 May 2024     |