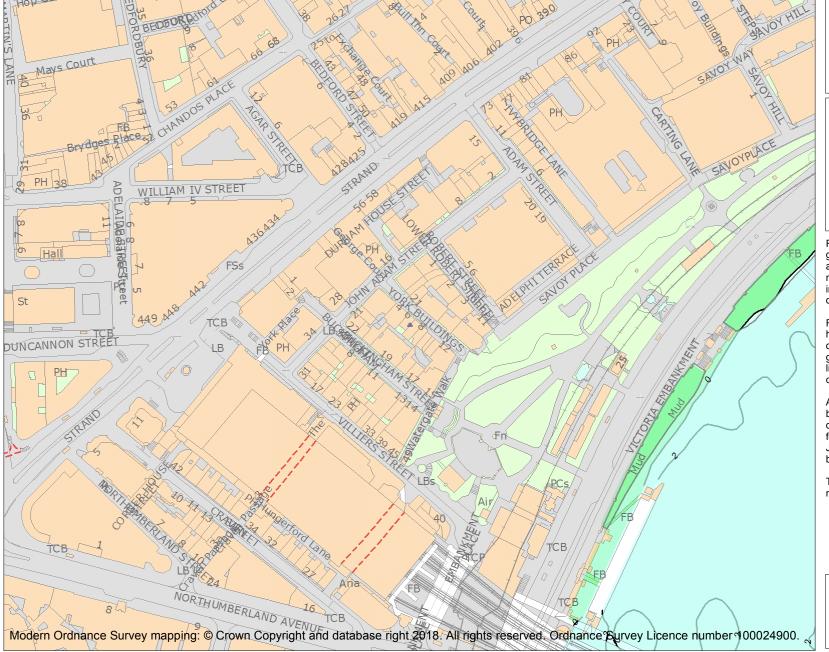

This is an A4 sized map and should be printed full size at A4 with no page scaling set.

Name: 6 AND 7, YORK BUILDINGS WC2

Heritage Category:

Listing

**List Entry No**: 1066066

Grade:

County: Greater London Authority

This map was delivered electronically and when printed may not be to scale and may be subject to distortions.

**List Entry NGR:** TQ 30345 80528

**Map Scale:** 1:2500

Print Date: 28 April 2024

HistoricEngland.org.uk