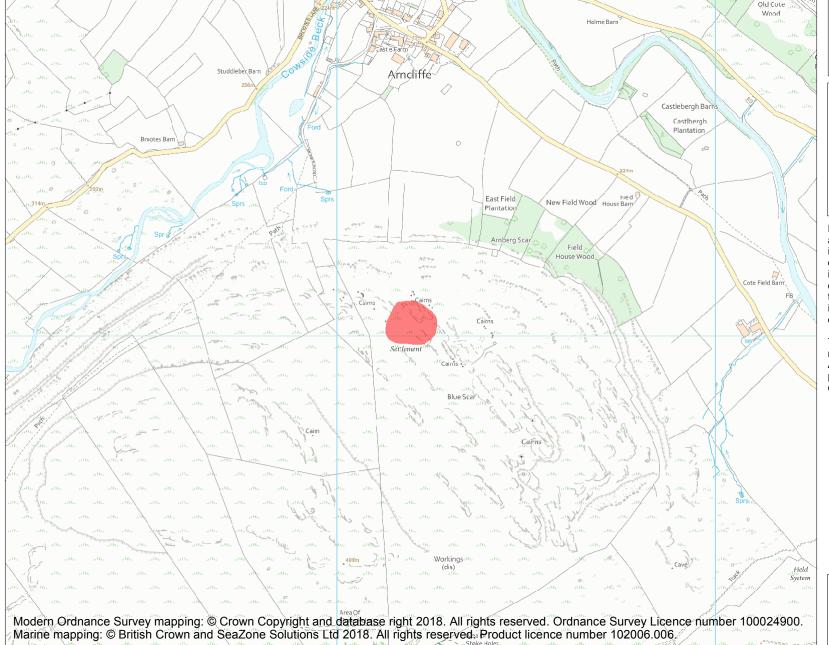

This is an A4 sized map and should be printed full size at A4 with no page scaling set.

Name: Settlement on Blue Scar

Heritage Category:

Scheduling

List Entry No :

1004123

County: North Yorkshire

District: Craven

**List Entry NGR**: SD 93196 71037

**Map Scale:** 1:10000

Print Date: 17 April 2024