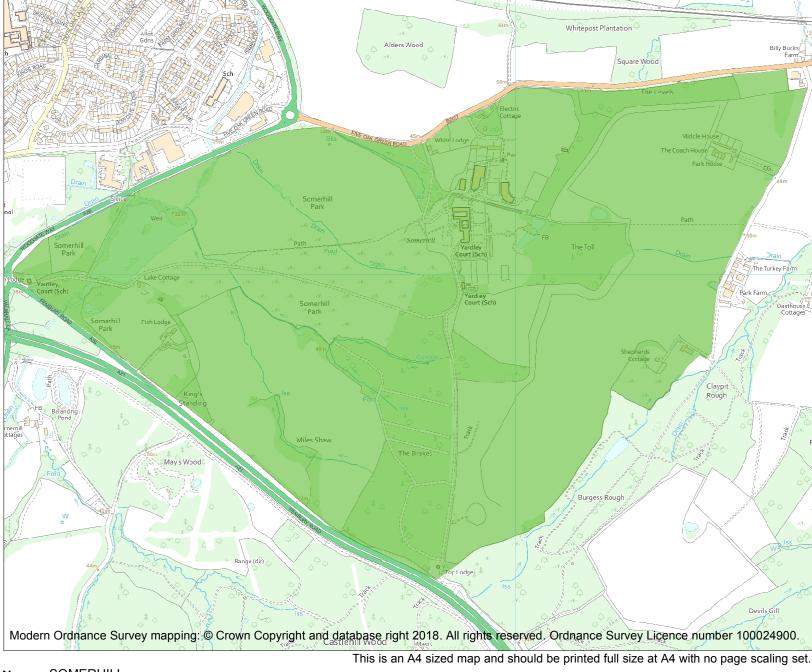

| Heritage Category:   |                                |                 |  |
|----------------------|--------------------------------|-----------------|--|
|                      |                                | Park and Garden |  |
| List Entry No :      |                                | 1000381         |  |
| Grade:               |                                | II              |  |
| County:              | Kent                           |                 |  |
| District:<br>Malling | Tunbridge Wells, Tonbridge and |                 |  |
| Parish:              | Capel, Non Civil Parish        |                 |  |
|                      |                                |                 |  |

Each official record of a registered garden or other land contains a map. The map here has been translated from the official map and that process may have introduced inaccuracies. Copies of maps that form part of the official record can be obtained from Historic England.

This map was delivered electronically and when printed may not be to scale and may be subject to distortions. The map and grid references are for identification purposes only and must be read in conjunction with other information in the record.

| List Entry NGR: | TQ 60720 44785 |
|-----------------|----------------|
| Map Scale:      | 1:10000        |
| Print Date:     | 29 April 2024  |

HistoricEngland.org.uk

Name: SOMERHILL